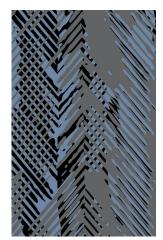

## Fit for Purpose.

Neoflex Taipan Series is purpose-built to be durable, comfortable, slip and indent resistant, as well functional.

It does not dent or crack when subjected to impacts and at the same time reduces ambient noise, step noise, reverberation, noise transfer and vibration transfer creating a pleasant and restful environment.

**東**团

**Color** 488 DI05 TR07

Thickness 2.5 mm

488 DI17 TR18

**Colors** 488 DI16 TR18

Thickness 6 mm

**Color** 488 DI04 TR07

Thickness 2.5 mm