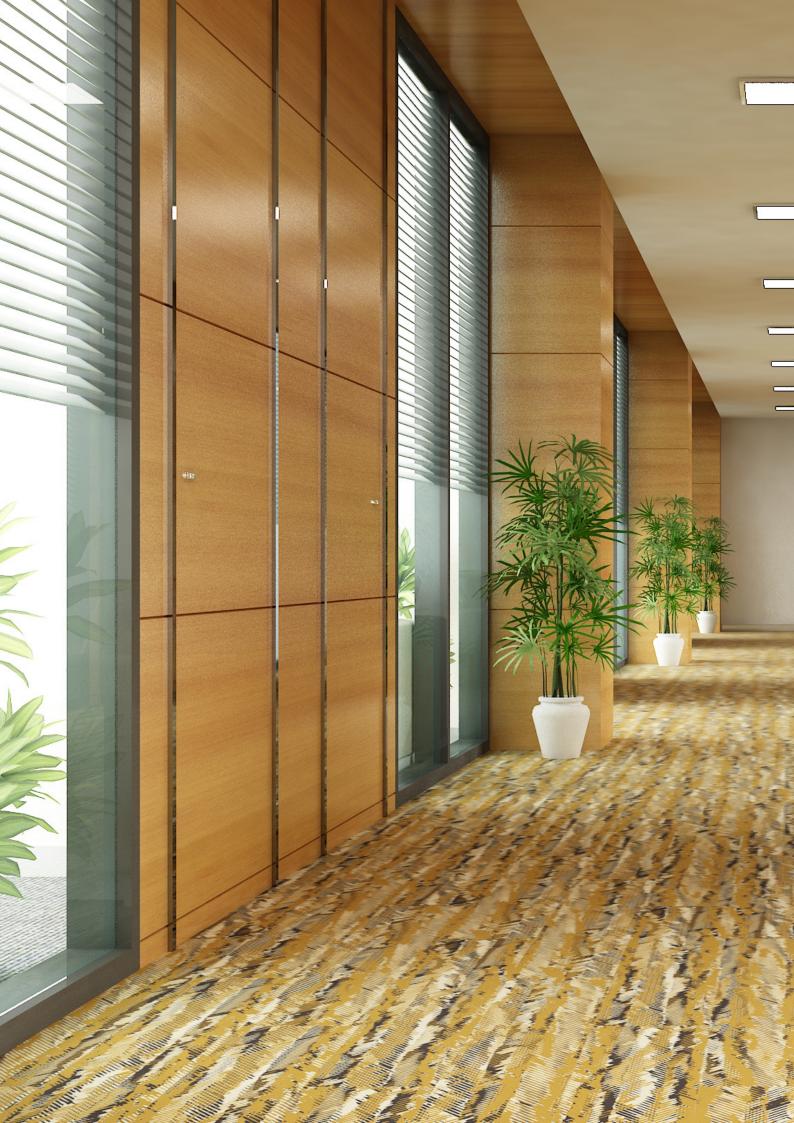

# In A Unique Format.

Neoflex Taipan Series is supplied in 1200 mm x 200 mm modular planks.

With five unique planks, designed to be laid at random, a truely sophisticated floor can be created that avoids repetition.

1200 mm

Constantinenter

Million Proposition

E. attended

200 mm

**Color** 488 DI05 TR06

Thickness 6 mm

Colors 488 DI23 TR20