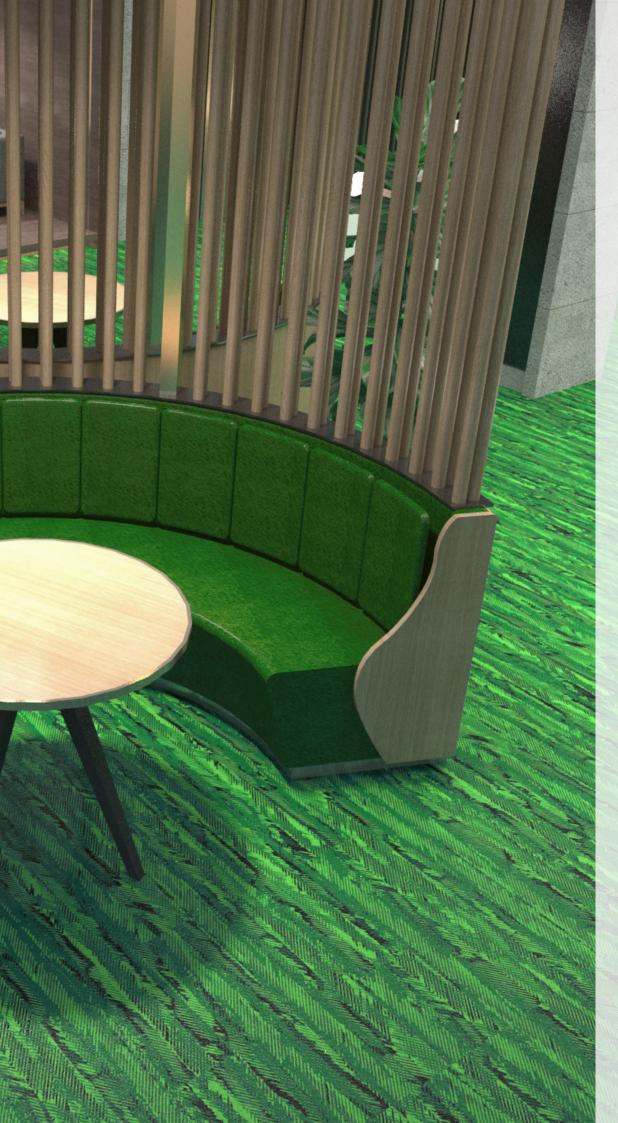

# Installation Options.

Neoflex Taipan Series Flooring can be installed in a variety of different ways. Different colors can be combined to great effect.