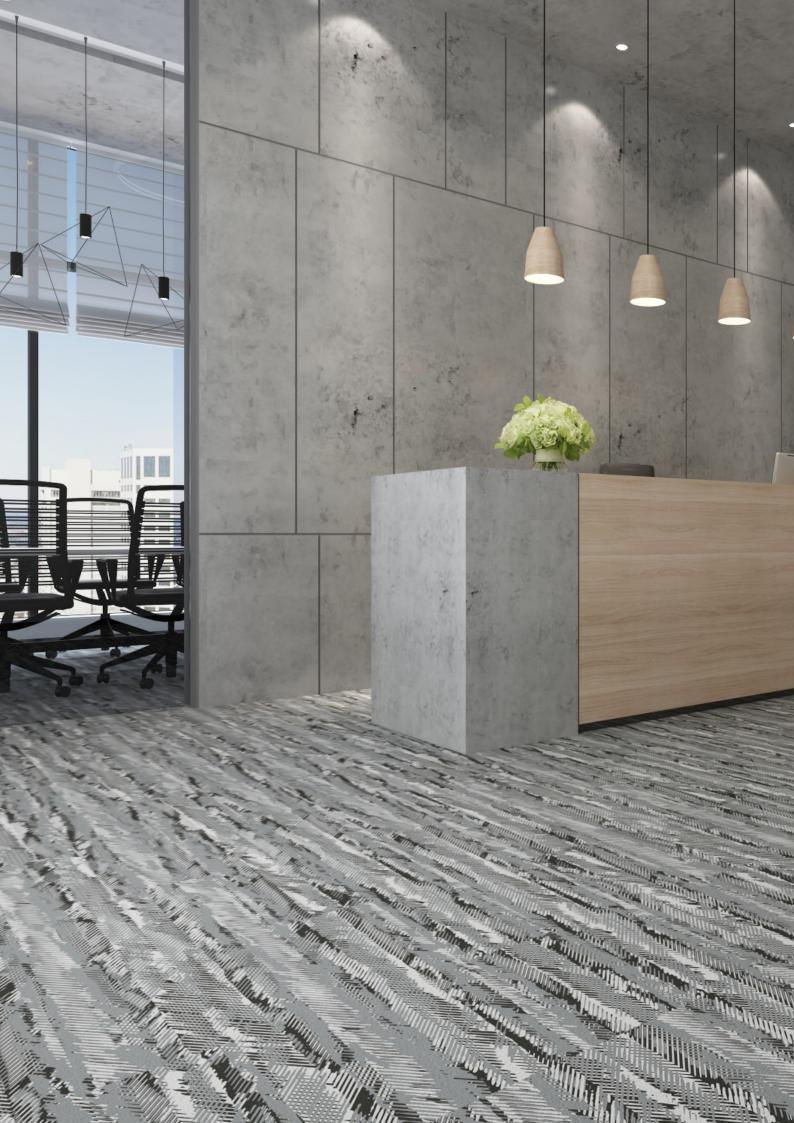

## **Neoflex Taipan Series.**

Neoflex<sup>™</sup> Taipan Series is a 100% EPDM rubber floor covering made of polymerically bound synthetic rubber, which incorporates an advanced polyurethane coating technology.

Designed for use in indoor commercial settings, it exhibits excellent physical properties of EPDM rubber floors such as user comfort, flexibility, durability, sound insulation and step noise reduction.

# **Inspired by Nature.**

Inspired by Australasia's large, fast moving snake, Neoflex Taipan Series showcases exquisite color combinations across its 44 colorways, giving the floor a unique presence that is both remarkable, and emotive.

## Fit for Purpose.

Neoflex Taipan Series is purpose-built to be durable, comfortable, slip and indent resistant, as well functional.

It does not dent or crack when subjected to impacts and at the same time reduces ambient noise, step noise, reverberation, noise transfer and vibration transfer creating a pleasant and restful environment.