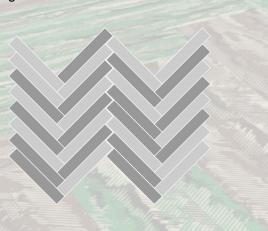

**Color** 488 DI15 TR17

Thickness 2.5 mm

**Color** 488 DI16 TR11

**Thickness** 6 mm

Installation Herringbone

488 DI16 TR18

111

**Colors** 488 DI20 TR07

# Installation Options.

Neoflex Taipan Series Flooring can be installed in a variety of different ways. Different colors can be combined to great effect.

## 2-Color Herringbone