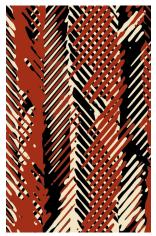

# **Inspired by Nature.**

Inspired by Australasia's large, fast moving snake, Neoflex Taipan Series showcases exquisite color combinations across its 44 colorways, giving the floor a unique presence that is both remarkable, and emotive.

**Color** 488 DI15 TR17

Thickness 2.5 mm

**Color** 488 DI16 TR11

**Thickness** 6 mm

Installation Herringbone

488 DI16 TR18

111

**Colors** 488 DI20 TR07