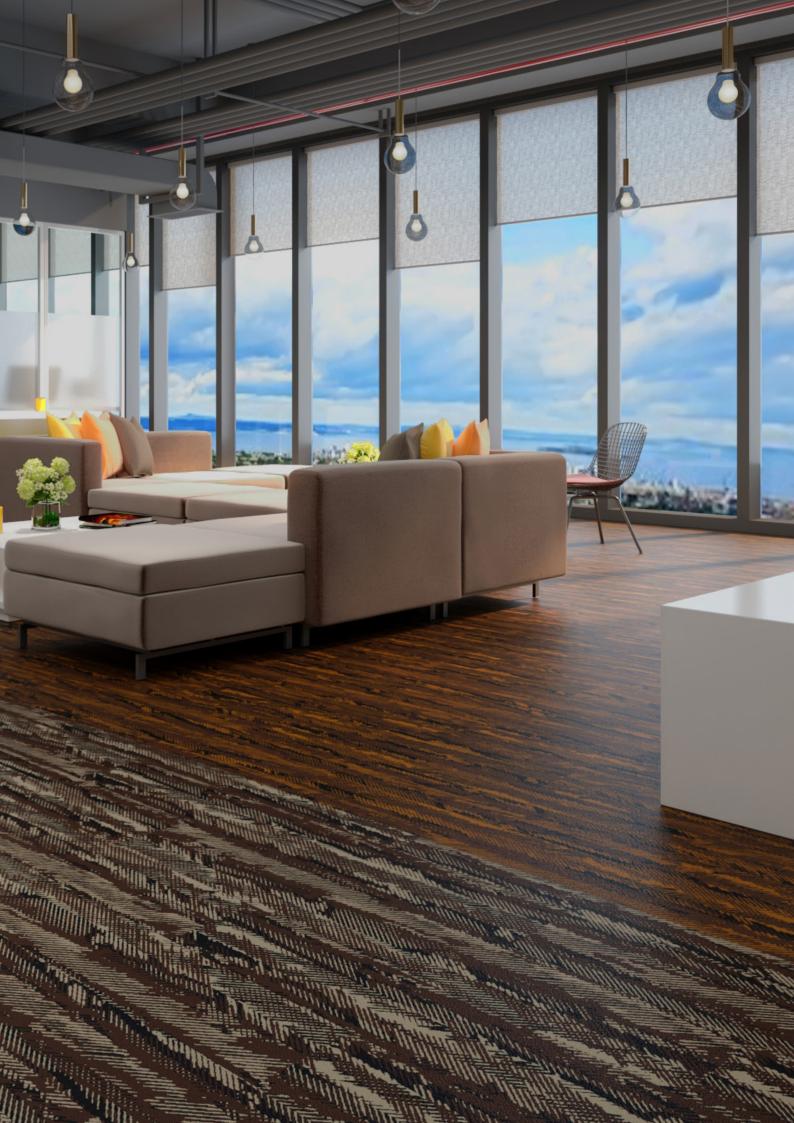

## **Neoflex Taipan Series.**

Neoflex<sup>™</sup> Taipan Series is a 100% EPDM rubber floor covering made of polymerically bound synthetic rubber, which incorporates an advanced polyurethane coating technology.

Designed for use in indoor commercial settings, it exhibits excellent physical properties of EPDM rubber floors such as user comfort, flexibility, durability, sound insulation and step noise reduction.

Neoflex Rubber Flooring is globally recognized as a superior product of an ISO 9001 & ISO 14001 certified manufacturer of rubber flooring for 33 years.

**Color** 488 DI06 TR07

Thickness 6 mm

Color 488 DI05 TR20