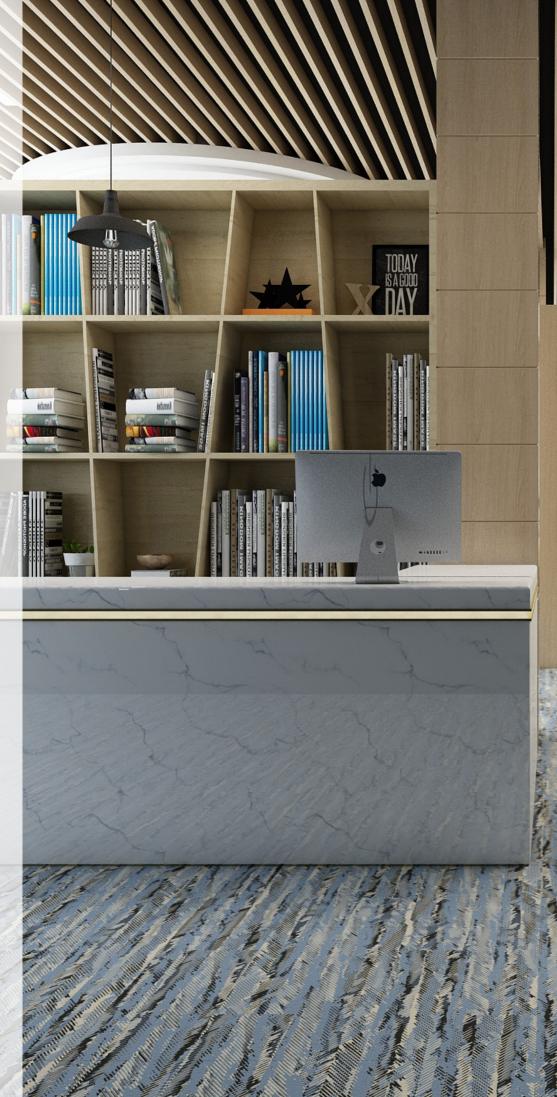

# Installation Options.

Neoflex Taipan Series Flooring can be installed in a variety of different ways. Different colors can be combined to great effect.