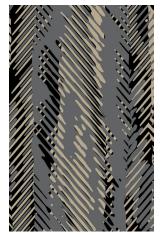

## Fit for Purpose.

Neoflex Taipan Series is purpose-built to be durable, comfortable, slip and indent resistant, as well functional.

It does not dent or crack when subjected to impacts and at the same time reduces ambient noise, step noise, reverberation, noise transfer and vibration transfer creating a pleasant and restful environment.