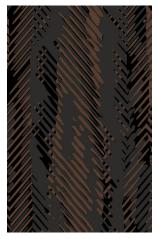

# **Inspired by Nature.**

Inspired by Australasia's large, fast moving snake, Neoflex Taipan Series showcases exquisite color combinations across its 44 colorways, giving the floor a unique presence that is both remarkable, and emotive.

Neoflex Rubber Flooring is globally recognized as a superior product of an ISO 9001 & ISO 14001 certified manufacturer of rubber flooring for 33 years.

**Color** 488 DI06 TR07

Thickness 6 mm

Color 488 DI05 TR20