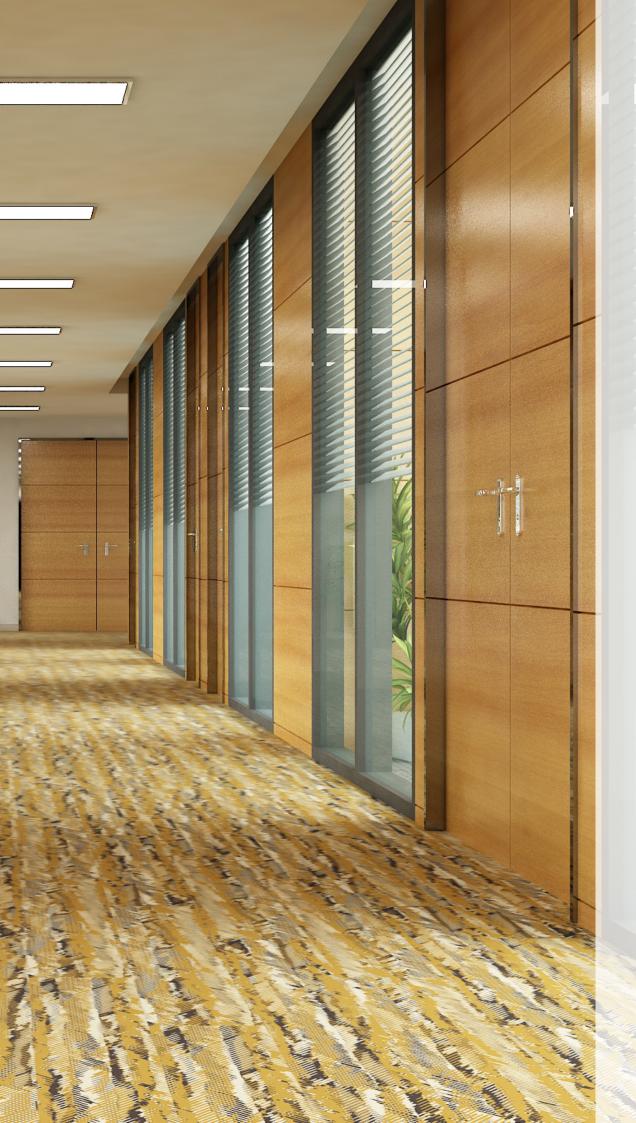

# In A Unique Format.

Neoflex Taipan Series is supplied in 1200 mm x 200 mm modular planks.

With five unique planks, designed to be laid at random, a truely sophisticated floor can be created that avoids repetition.

1200 mm

Constantinenter

Million Proposition

E. attended

200 mm

**Color** 488 DI05 TR06

Thickness 6 mm

Colors 488 DI23 TR20