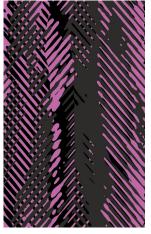

# **Inspired by Nature.**

Inspired by Australasia's large, fast moving snake, Neoflex Taipan Series showcases exquisite color combinations across its 44 colorways, giving the floor a unique presence that is both remarkable, and emotive.

Neoflex Rubber Flooring is globally recognized as a superior product of an ISO 9001 & ISO 14001 certified manufacturer of rubber flooring for 33 years.

**Color** 488 DI06 TR07

Thickness 6 mm

Color 488 DI05 TR20