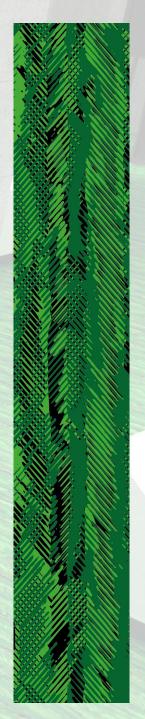

# **Inspired by Nature.**

Inspired by Australasia's large, fast moving snake, Neoflex Taipan Series showcases exquisite color combinations across its 44 colorways, giving the floor a unique presence that is both remarkable, and emotive.

## **Neoflex Taipan Series.**

Neoflex<sup>™</sup> Taipan Series is a 100% EPDM rubber floor covering made of polymerically bound synthetic rubber, which incorporates an advanced polyurethane coating technology.

Designed for use in indoor commercial settings, it exhibits excellent physical properties of EPDM rubber floors such as user comfort, flexibility, durability, sound insulation and step noise reduction.