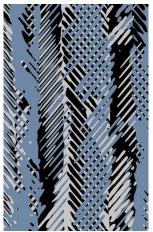

# In A Unique Format.

Neoflex Taipan Series is supplied in 1200 mm x 200 mm modular planks.

With five unique planks, designed to be laid at random, a truely sophisticated floor can be created that avoids repetition.

1200 mm

Constantinenter

Million Proposition

E. attended

200 mm

**Color** 488 DI05 TR06

Thickness 6 mm

Colors 488 DI23 TR20