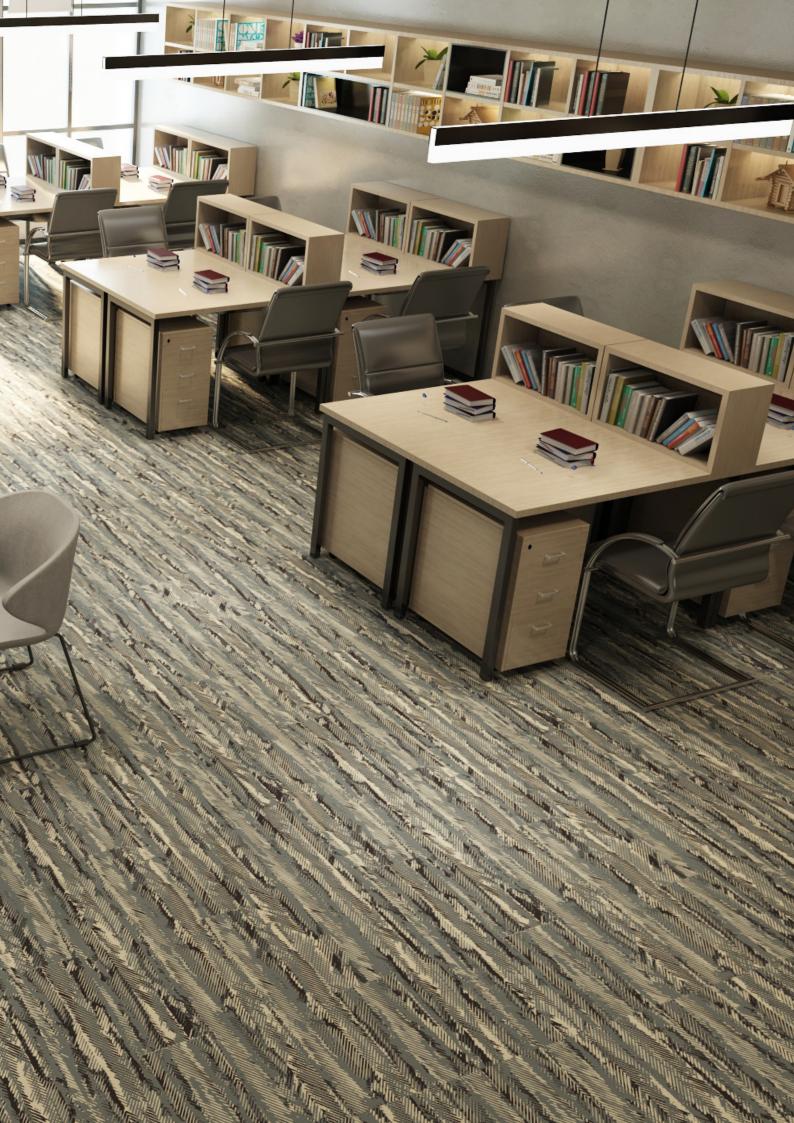

Designed for use in indoor commercial settings, it exhibits excellent physical properties of EPDM rubber floors such as user comfort, flexibility, durability, sound insulation and step noise reduction.

## Fit for Purpose.

Neoflex Taipan Series is purpose-built to be durable, comfortable, slip and indent resistant, as well functional.

It does not dent or crack when subjected to impacts and at the same time reduces ambient noise, step noise, reverberation, noise transfer and vibration transfer creating a pleasant and restful environment.