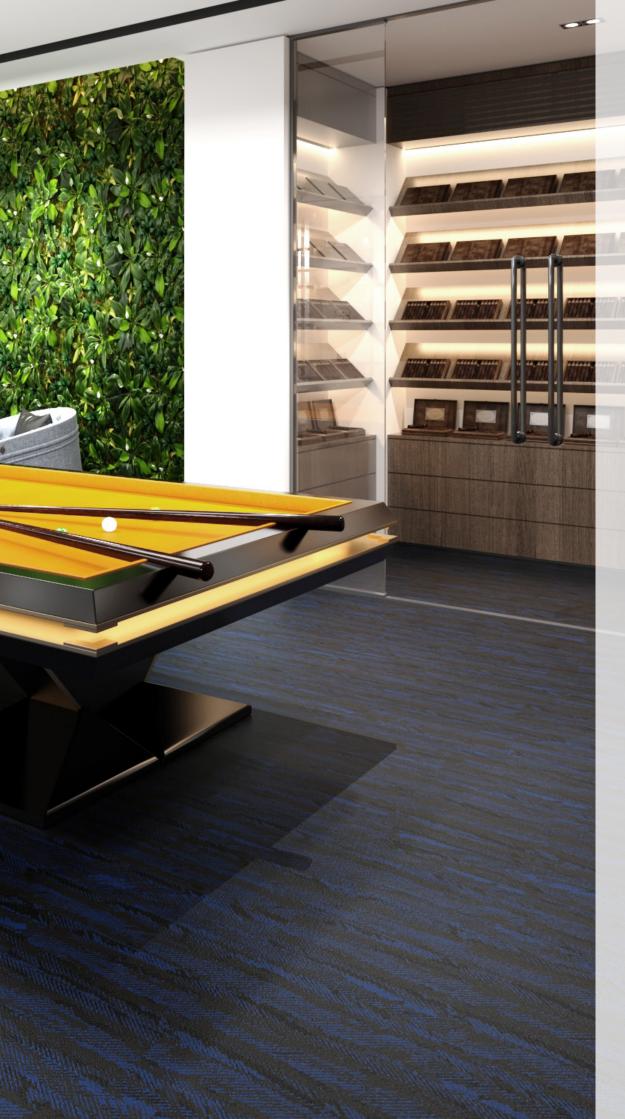

Designed for use in indoor commercial settings, it exhibits excellent physical properties of EPDM rubber floors such as user comfort, flexibility, durability, sound insulation and step noise reduction.

## Fit for Purpose.

Neoflex Taipan Series is purpose-built to be durable, comfortable, slip and indent resistant, as well functional.

It does not dent or crack when subjected to impacts and at the same time reduces ambient noise, step noise, reverberation, noise transfer and vibration transfer creating a pleasant and restful environment.