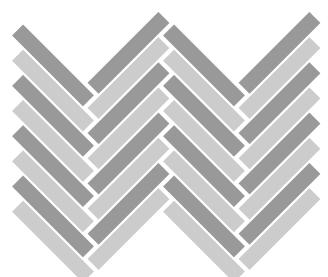

**Color** 488 DI15 TR17

Thickness 2.5 mm

**Color** 488 DI16 TR11

**Thickness** 6 mm

Installation Herringbone

488 DI16 TR18

111

**Colors** 488 DI20 TR07

## 2-Color Herringbone