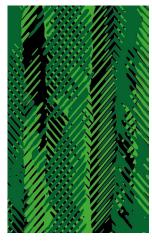

# In A Unique Format.

Neoflex Taipan Series is supplied in 1200 mm x 200 mm modular planks.

With five unique planks, designed to be laid at random, a truely sophisticated floor can be created that avoids repetition.

1200 mm

Constantinenter

Million Proposition

E. attended

200 mm

**Color** 488 DI05 TR06

Thickness 6 mm

Colors 488 DI23 TR20