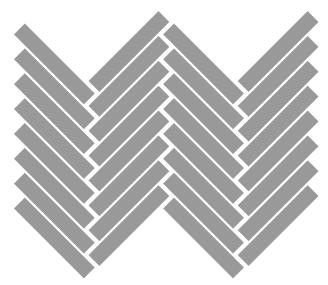

# Installation Options.

Neoflex Taipan Series Flooring can be installed in a variety of different ways. Different colors can be combined to great effect.

## **3-Color Random**

Herringbone