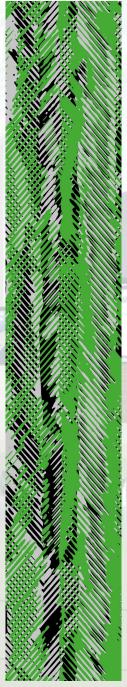

# **Inspired by Nature.**

Inspired by Australasia's large, fast moving snake, Neoflex Taipan Series showcases exquisite color combinations across its 44 colorways, giving the floor a unique presence that is both remarkable, and emotive.

## Fit for Purpose.

Neoflex Taipan Series is purpose-built to be durable, comfortable, slip and indent resistant, as well functional.

It does not dent or crack when subjected to impacts and at the same time reduces ambient noise, step noise, reverberation, noise transfer and vibration transfer creating a pleasant and restful environment.