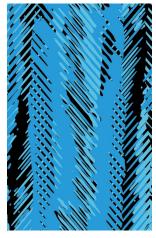

# **Inspired by Nature.**

Inspired by Australasia's large, fast moving snake, Neoflex Taipan Series showcases exquisite color combinations across its 44 colorways, giving the floor a unique presence that is both remarkable, and emotive.

# **Standard Colors.**

Neoflex Taipan Series is available in a wide variety of standard colorways that utilize two pattern colors printed over a black EPDM rubber base.

The below color swatches are meant to give you a first impression of colors and materials. Experience has shown, however, that printed versions of colors cannot in all cases faithfully reproduce the color appearance of the originals. We therefore recommend that you consult your Neoflex partner on your preferred color choices, who will be happy to show you original samples and assist you.