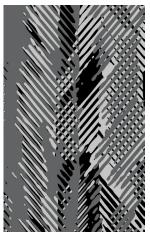

# Installation Options.

Neoflex Taipan Series Flooring can be installed in a variety of different ways. Different colors can be combined to great effect.

# **Standard Thicknesses.**

Neoflex Taipan Series is manufactured in 2 thicknesses, each designed to be used for different flooring applications.

All thicknesses utilize a 2.5mm EDPM top layer. 6mm thickness consists of a 2.5mm EPDM layer laminated to a recycled SBR rubber underlay.