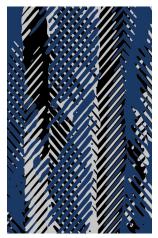

# **Inspired by Nature.**

Inspired by Australasia's large, fast moving snake, Neoflex Taipan Series showcases exquisite color combinations across its 44 colorways, giving the floor a unique presence that is both remarkable, and emotive.

**Color** 488 DI15 TR17

Thickness 2.5 mm

**Color** 488 DI16 TR11

**Thickness** 6 mm

Installation Herringbone

488 DI16 TR18

111

**Colors** 488 DI20 TR07