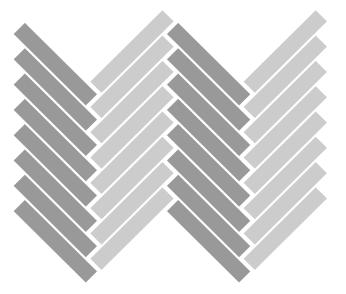

# Installation Options.

Neoflex Taipan Series Flooring can be installed in a variety of different ways. Different colors can be combined to great effect.

## 2-Color Herringbone