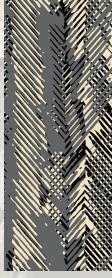

# **Standard Colors.**

Neoflex Taipan Series is available in a wide variety of standard colorways that utilize two pattern colors printed over a black EPDM rubber base.

The below color swatches are meant to give you a first impression of colors and materials. Experience has shown, however, that printed versions of colors cannot in all cases faithfully reproduce the color appearance of the originals. We therefore recommend that you consult your Neoflex partner on your preferred color choices, who will be happy to show you original samples and assist you.