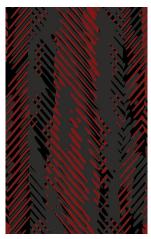

## **Neoflex Taipan Series.**

Neoflex<sup>™</sup> Taipan Series is a 100% EPDM rubber floor covering made of polymerically bound synthetic rubber, which incorporates an advanced polyurethane coating technology.

Designed for use in indoor commercial settings, it exhibits excellent physical properties of EPDM rubber floors such as user comfort, flexibility, durability, sound insulation and step noise reduction.

Neoflex Rubber Flooring is globally recognized as a superior product of an ISO 9001 & ISO 14001 certified manufacturer of rubber flooring for 33 years.

**Color** 488 DI06 TR07

Thickness 6 mm

Color 488 DI05 TR20

# **Inspired by Nature.**

Inspired by Australasia's large, fast moving snake, Neoflex Taipan Series showcases exquisite color combinations across its 44 colorways, giving the floor a unique presence that is both remarkable, and emotive.