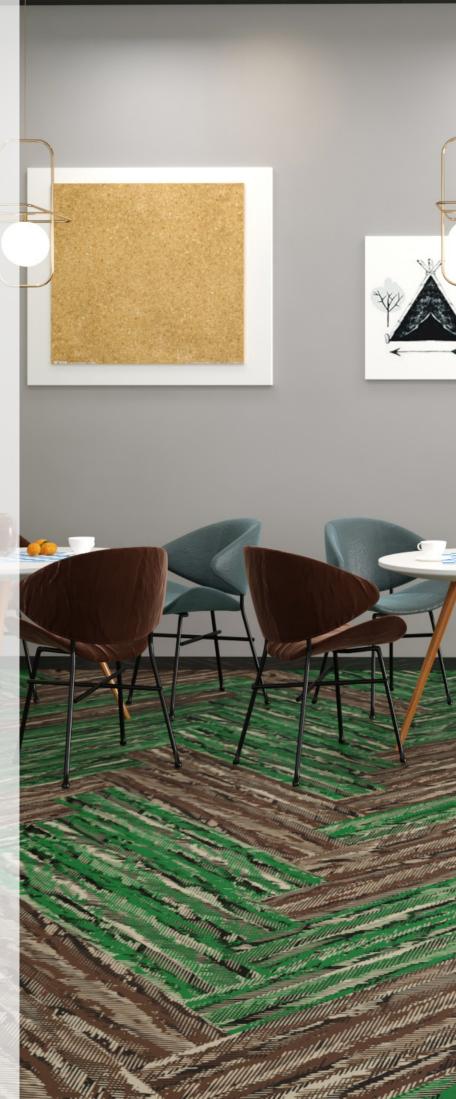

# **Inspired by Nature.**

Inspired by Australasia's large, fast moving snake, Neoflex Taipan Series showcases exquisite color combinations across its 44 colorways, giving the floor a unique presence that is both remarkable, and emotive.

## Fit for Purpose.

Neoflex Taipan Series is purpose-built to be durable, comfortable, slip and indent resistant, as well functional.

It does not dent or crack when subjected to impacts and at the same time reduces ambient noise, step noise, reverberation, noise transfer and vibration transfer creating a pleasant and restful environment.