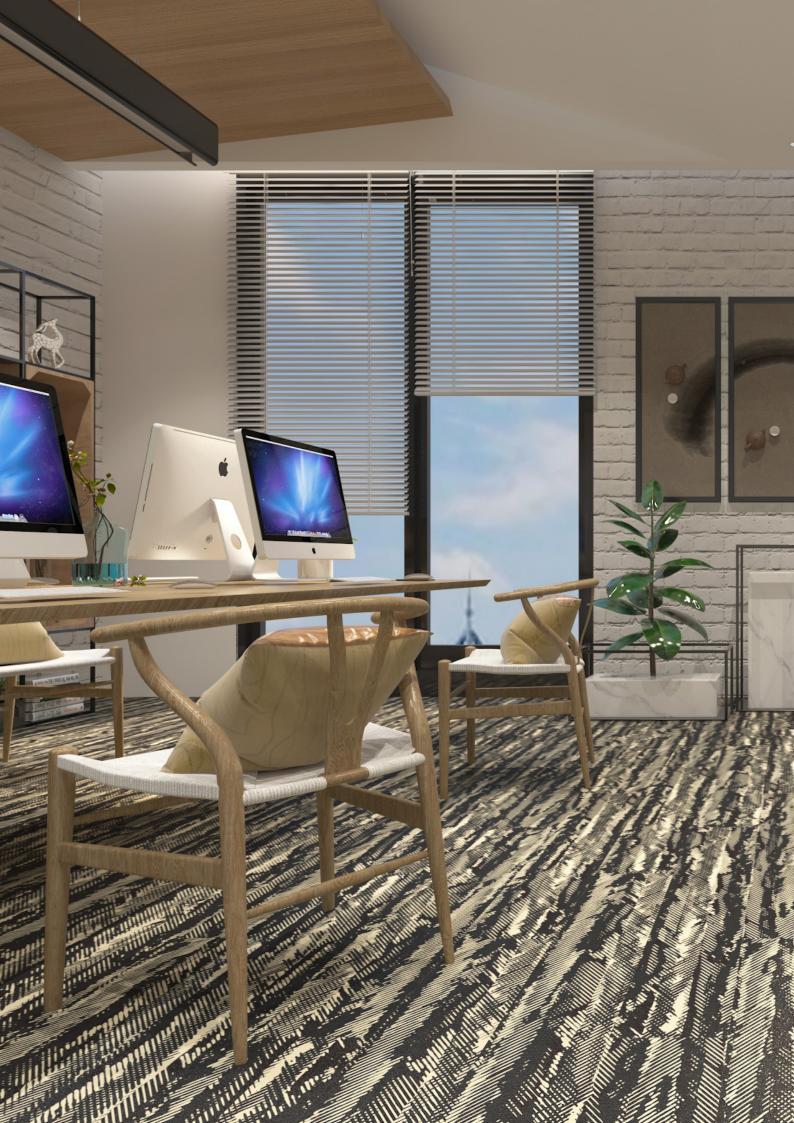

# In A Unique Format.

Neoflex Taipan Series is supplied in 1200 mm x 200 mm modular planks.

With five unique planks, designed to be laid at random, a truely sophisticated floor can be created that avoids repetition.

1200 mm

Constantinenter

Million Proposition

E. attended

200 mm

**Color** 488 DI05 TR06

Thickness 6 mm

Colors 488 DI23 TR20