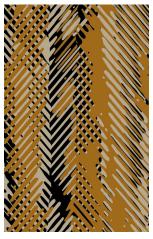

# In A Unique Format.

Neoflex Taipan Series is supplied in 1200 mm x 200 mm modular planks.

With five unique planks, designed to be laid at random, a truely sophisticated floor can be created that avoids repetition.

1200 mm

Constantinenter

Million Proposition

E. attended

200 mm

**Color** 488 DI05 TR06

Thickness 6 mm

Colors 488 DI23 TR20