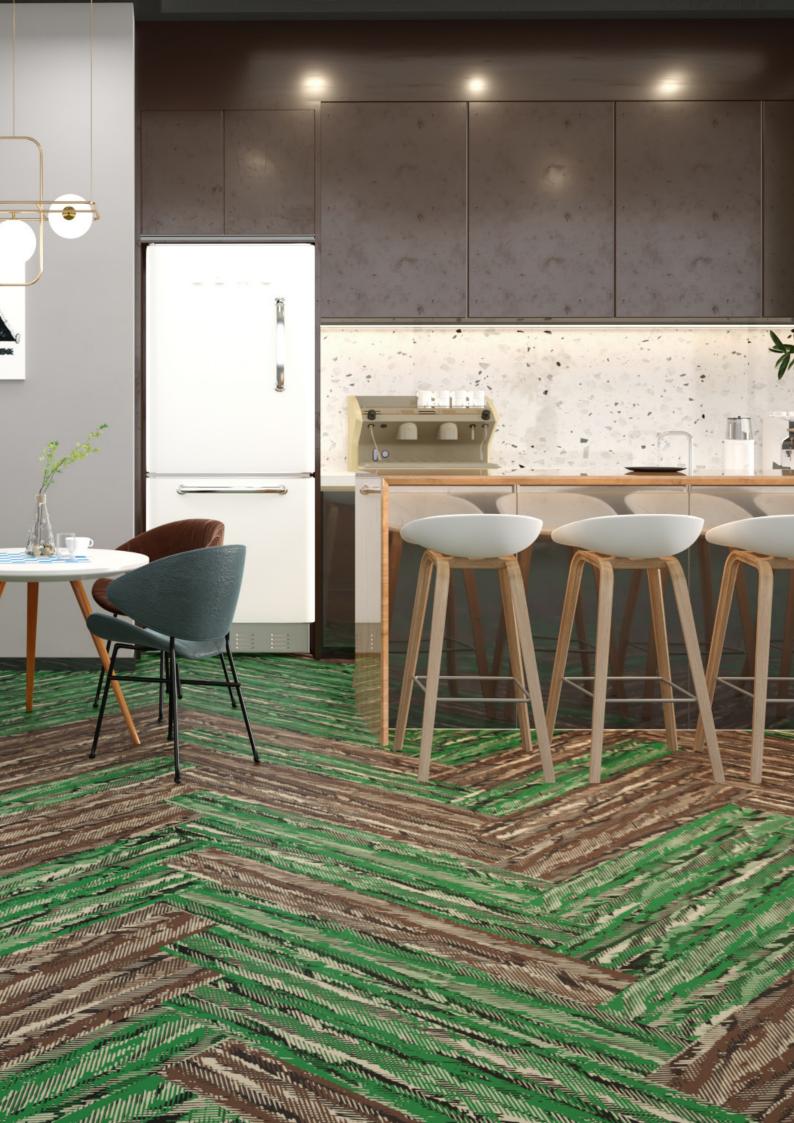

# **Inspired by Nature.**

Inspired by Australasia's large, fast moving snake, Neoflex Taipan Series showcases exquisite color combinations across its 44 colorways, giving the floor a unique presence that is both remarkable, and emotive.

## Fit for Purpose.

Neoflex Taipan Series is purpose-built to be durable, comfortable, slip and indent resistant, as well functional.

It does not dent or crack when subjected to impacts and at the same time reduces ambient noise, step noise, reverberation, noise transfer and vibration transfer creating a pleasant and restful environment.