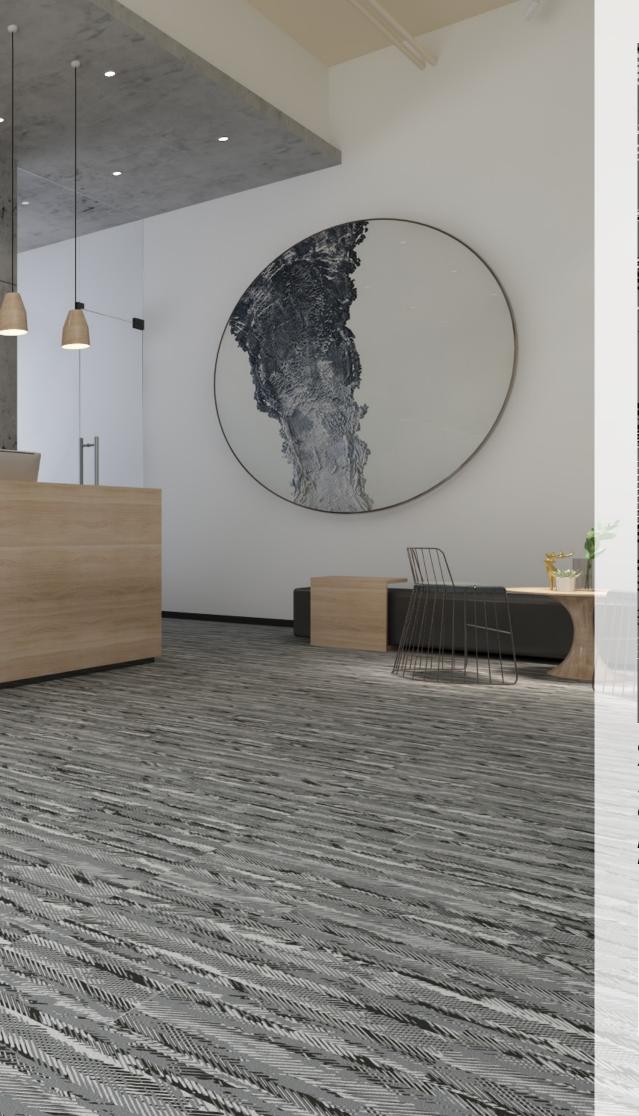

## **Neoflex Taipan Series.**

Neoflex<sup>™</sup> Taipan Series is a 100% EPDM rubber floor covering made of polymerically bound synthetic rubber, which incorporates an advanced polyurethane coating technology.

Designed for use in indoor commercial settings, it exhibits excellent physical properties of EPDM rubber floors such as user comfort, flexibility, durability, sound insulation and step noise reduction.

# **Inspired by Nature.**

Inspired by Australasia's large, fast moving snake, Neoflex Taipan Series showcases exquisite color combinations across its 44 colorways, giving the floor a unique presence that is both remarkable, and emotive.

## Fit for Purpose.

Neoflex Taipan Series is purpose-built to be durable, comfortable, slip and indent resistant, as well functional.

It does not dent or crack when subjected to impacts and at the same time reduces ambient noise, step noise, reverberation, noise transfer and vibration transfer creating a pleasant and restful environment.