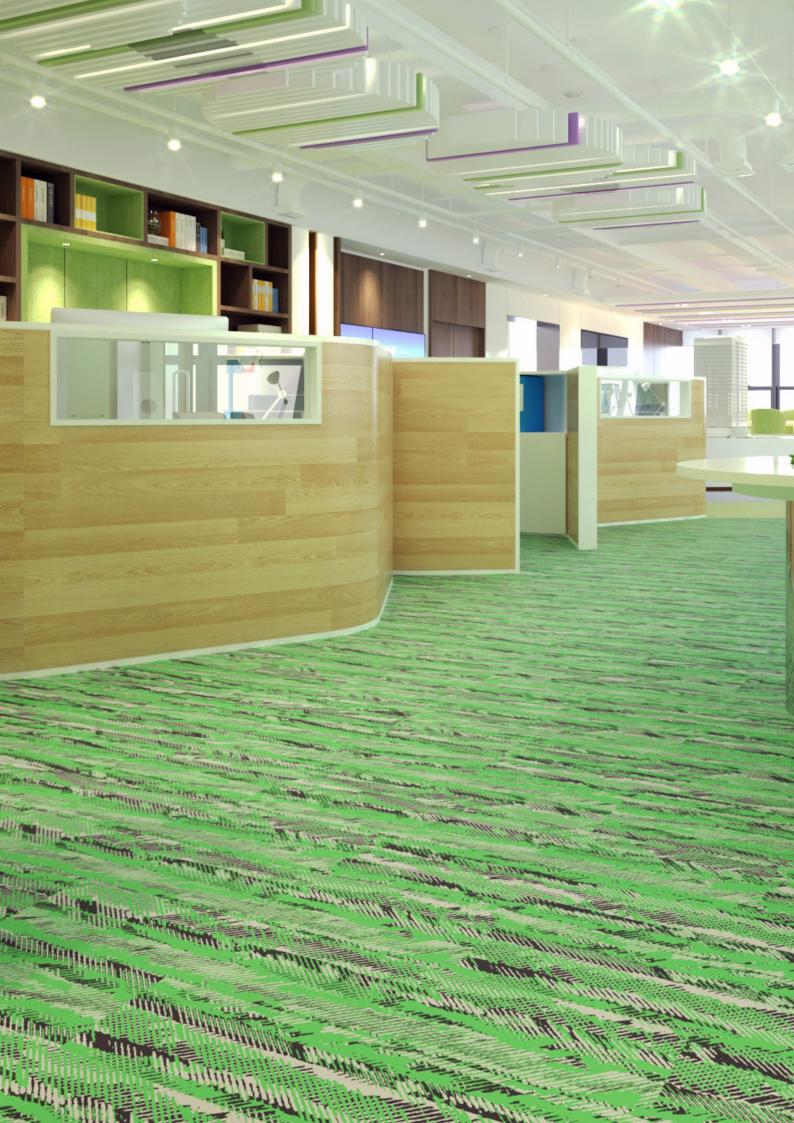

## **Neoflex Taipan Series.**

Neoflex<sup>™</sup> Taipan Series is a 100% EPDM rubber floor covering made of polymerically bound synthetic rubber, which incorporates an advanced polyurethane coating technology.

Designed for use in indoor commercial settings, it exhibits excellent physical properties of EPDM rubber floors such as user comfort, flexibility, durability, sound insulation and step noise reduction.

# **Inspired by Nature.**

Inspired by Australasia's large, fast moving snake, Neoflex Taipan Series showcases exquisite color combinations across its 44 colorways, giving the floor a unique presence that is both remarkable, and emotive.

# In A Unique Format.

Neoflex Taipan Series is supplied in 1200 mm x 200 mm modular planks.

With five unique planks, designed to be laid at random, a truely sophisticated floor can be created that avoids repetition.