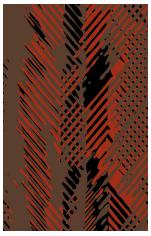

# **Standard Colors.**

Neoflex Taipan Series is available in a wide variety of standard colorways that utilize two pattern colors printed over a black EPDM rubber base.

The below color swatches are meant to give you a first impression of colors and materials. Experience has shown, however, that printed versions of colors cannot in all cases faithfully reproduce the color appearance of the originals. We therefore recommend that you consult your Neoflex partner on your preferred color choices, who will be happy to show you original samples and assist you.