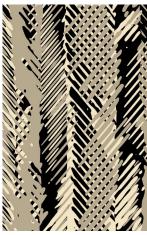

## Fit for Purpose.

Neoflex Taipan Series is purpose-built to be durable, comfortable, slip and indent resistant, as well functional.

It does not dent or crack when subjected to impacts and at the same time reduces ambient noise, step noise, reverberation, noise transfer and vibration transfer creating a pleasant and restful environment.

**東**团

**Color** 488 DI05 TR07

Thickness 2.5 mm

488 DI17 TR18

**Colors** 488 DI16 TR18

Thickness 6 mm

**Color** 488 DI04 TR07

Thickness 2.5 mm