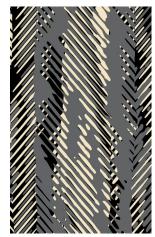

# **Inspired by Nature.**

Inspired by Australasia's large, fast moving snake, Neoflex Taipan Series showcases exquisite color combinations across its 44 colorways, giving the floor a unique presence that is both remarkable, and emotive.

**Color** 488 DI15 TR17

Thickness 2.5 mm

**Color** 488 DI16 TR11

**Thickness** 6 mm

Installation Herringbone

488 DI16 TR18

111

**Colors** 488 DI20 TR07