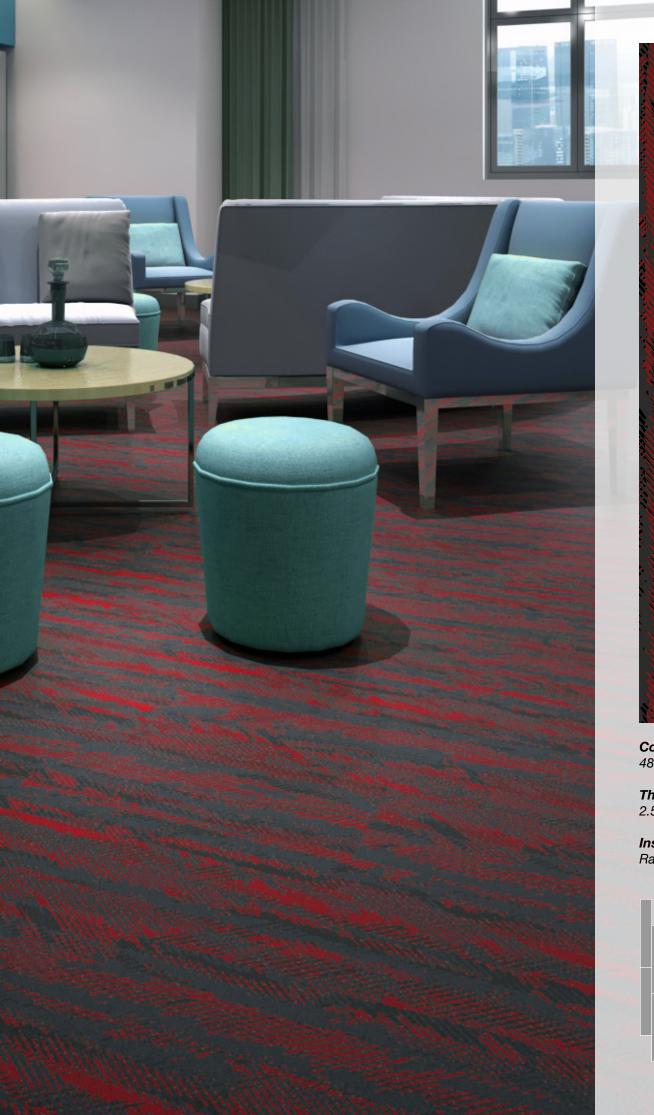

# Installation Options.

Neoflex Taipan Series Flooring can be installed in a variety of different ways. Different colors can be combined to great effect.

# Random