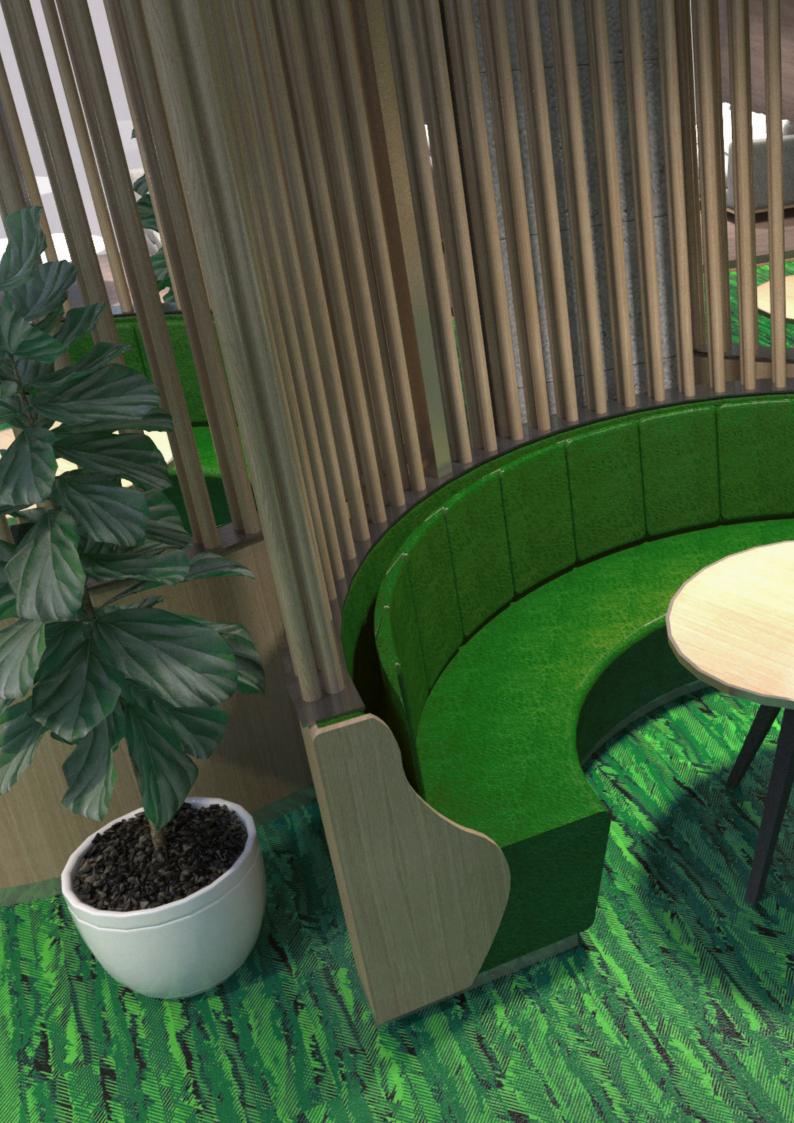

# Installation Options.

Neoflex Taipan Series Flooring can be installed in a variety of different ways. Different colors can be combined to great effect.