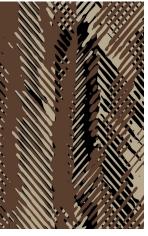

# In A Unique Format.

Neoflex Taipan Series is supplied in 1200 mm x 200 mm modular planks.

With five unique planks, designed to be laid at random, a truely sophisticated floor can be created that avoids repetition.

# **Standard Thicknesses.**

Neoflex Taipan Series is manufactured in 2 thicknesses, each designed to be used for different flooring applications.

All thicknesses utilize a 2.5mm EDPM top layer. 6mm thickness consists of a 2.5mm EPDM layer laminated to a recycled SBR rubber underlay.