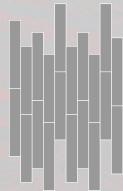

# In A Unique Format.

Neoflex Taipan Series is supplied in 1200 mm x 200 mm modular planks.

With five unique planks, designed to be laid at random, a truely sophisticated floor can be created that avoids repetition.

1200 mm

Constantinenter

Million Proposition

E. attended

200 mm

**Color** 488 DI05 TR06

Thickness 6 mm

Colors 488 DI23 TR20