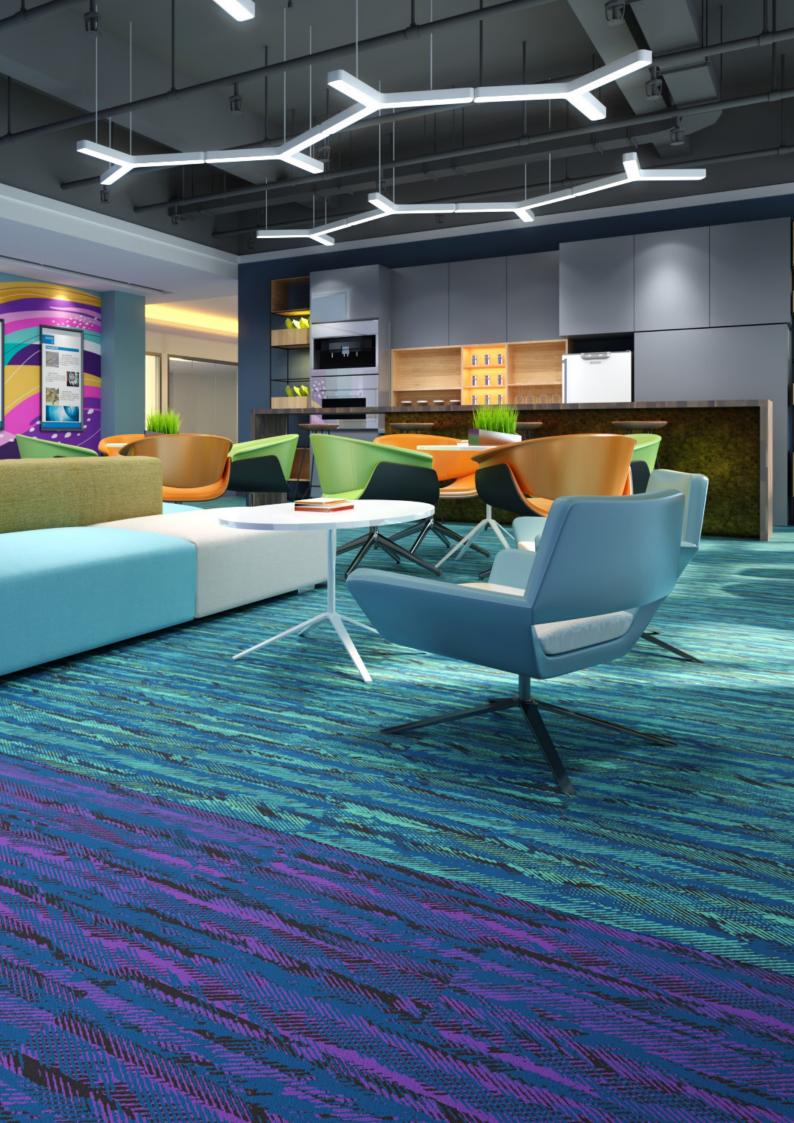

## **Neoflex Taipan Series.**

Neoflex<sup>™</sup> Taipan Series is a 100% EPDM rubber floor covering made of polymerically bound synthetic rubber, which incorporates an advanced polyurethane coating technology.

Designed for use in indoor commercial settings, it exhibits excellent physical properties of EPDM rubber floors such as user comfort, flexibility, durability, sound insulation and step noise reduction.

# **Inspired by Nature.**

Inspired by Australasia's large, fast moving snake, Neoflex Taipan Series showcases exquisite color combinations across its 44 colorways, giving the floor a unique presence that is both remarkable, and emotive.

# In A Unique Format.

Neoflex Taipan Series is supplied in 1200 mm x 200 mm modular planks.

With five unique planks, designed to be laid at random, a truely sophisticated floor can be created that avoids repetition.