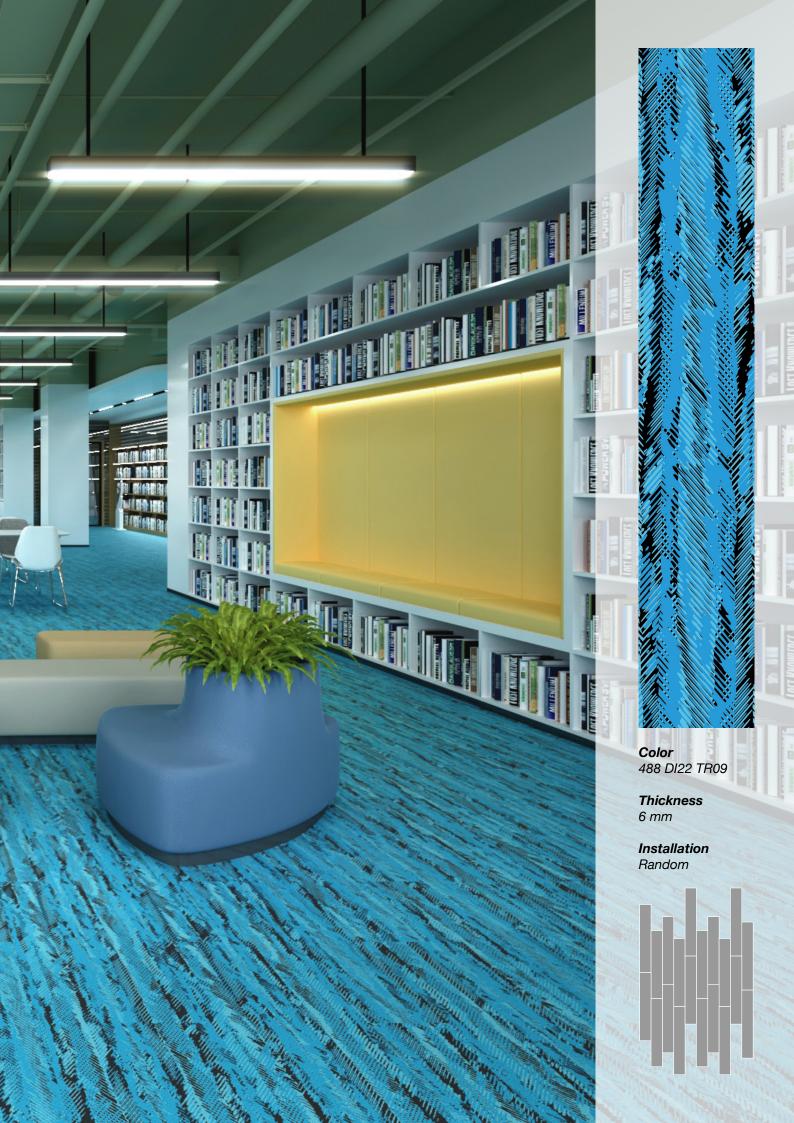

# **Inspired by Nature.**

Inspired by Australasia's large, fast moving snake, Neoflex Taipan Series showcases exquisite color combinations across its 44 colorways, giving the floor a unique presence that is both remarkable, and emotive.

## Fit for Purpose.

Neoflex Taipan Series is purpose-built to be durable, comfortable, slip and indent resistant, as well functional.

It does not dent or crack when subjected to impacts and at the same time reduces ambient noise, step noise, reverberation, noise transfer and vibration transfer creating a pleasant and restful environment.