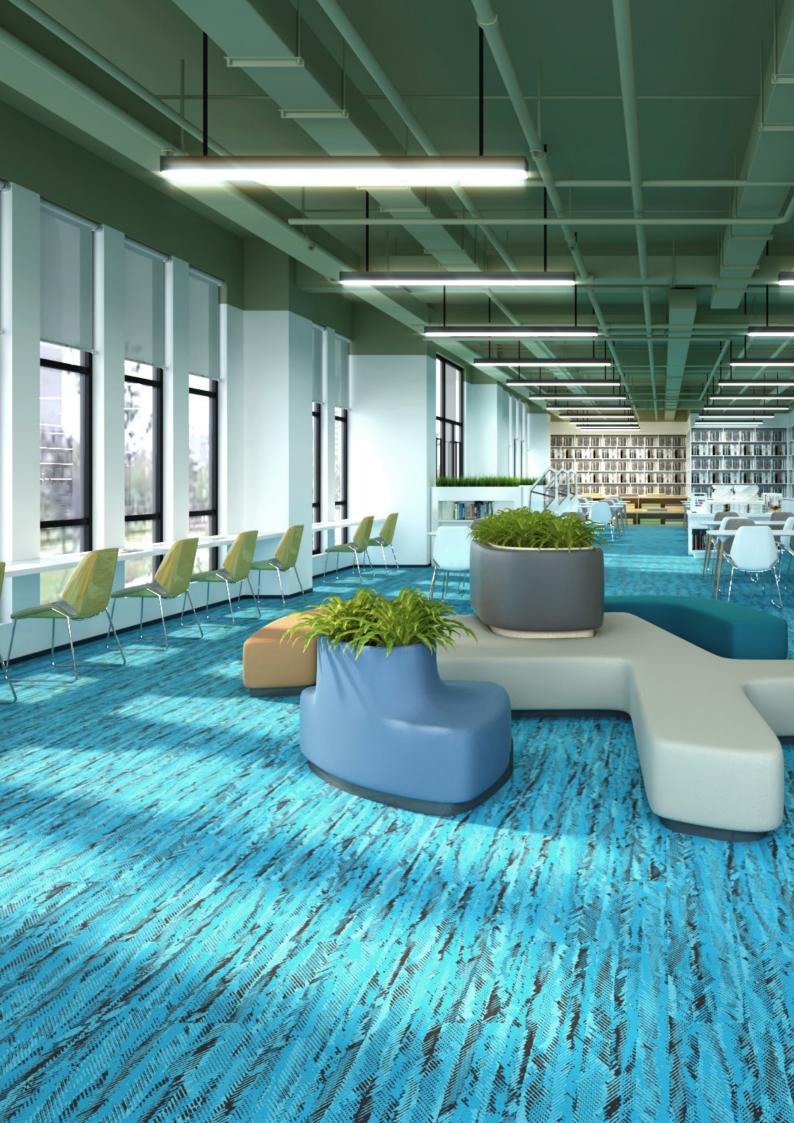

# **Inspired by Nature.**

Inspired by Australasia's large, fast moving snake, Neoflex Taipan Series showcases exquisite color combinations across its 44 colorways, giving the floor a unique presence that is both remarkable, and emotive.

## Fit for Purpose.

Neoflex Taipan Series is purpose-built to be durable, comfortable, slip and indent resistant, as well functional.

It does not dent or crack when subjected to impacts and at the same time reduces ambient noise, step noise, reverberation, noise transfer and vibration transfer creating a pleasant and restful environment.