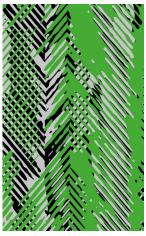

# **Inspired by Nature.**

Inspired by Australasia's large, fast moving snake, Neoflex Taipan Series showcases exquisite color combinations across its 44 colorways, giving the floor a unique presence that is both remarkable, and emotive.

Neoflex Rubber Flooring is globally recognized as a superior product of an ISO 9001 & ISO 14001 certified manufacturer of rubber flooring for 33 years.

**Color** 488 DI06 TR07

Thickness 6 mm

Color 488 DI05 TR20