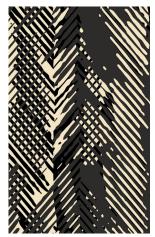

# **Inspired by Nature.**

Inspired by Australasia's large, fast moving snake, Neoflex Taipan Series showcases exquisite color combinations across its 44 colorways, giving the floor a unique presence that is both remarkable, and emotive.

**Color** 488 DI15 TR17

Thickness 2.5 mm

**Color** 488 DI16 TR11

**Thickness** 6 mm

Installation Herringbone

488 DI16 TR18

111

**Colors** 488 DI20 TR07