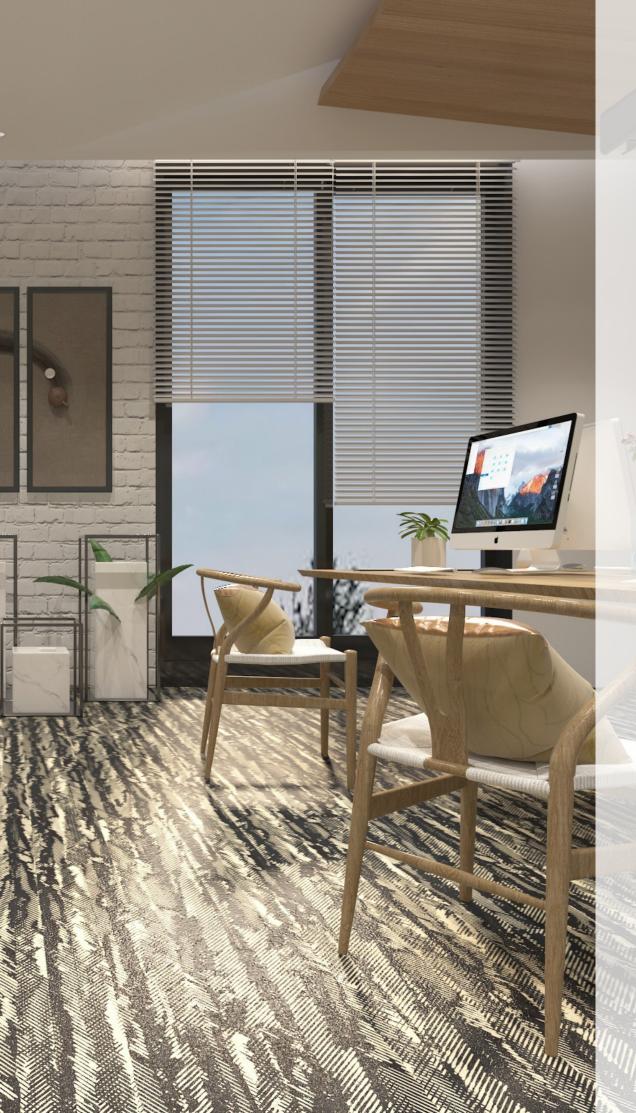

# In A Unique Format.

Neoflex Taipan Series is supplied in 1200 mm x 200 mm modular planks.

With five unique planks, designed to be laid at random, a truely sophisticated floor can be created that avoids repetition.

1200 mm

Constantinenter

Million Proposition

E. attended

200 mm

**Color** 488 DI05 TR06

Thickness 6 mm

Colors 488 DI23 TR20