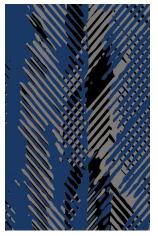

# In A Unique Format.

Neoflex Taipan Series is supplied in 1200 mm x 200 mm modular planks.

With five unique planks, designed to be laid at random, a truely sophisticated floor can be created that avoids repetition.