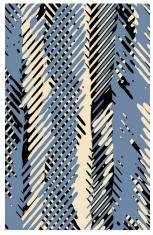

**Color** 488 DI15 TR17

Thickness 2.5 mm

**Color** 488 DI16 TR11

**Thickness** 6 mm

Installation Herringbone

488 DI16 TR18

111

**Colors** 488 DI20 TR07

Thickness 2.5 mm