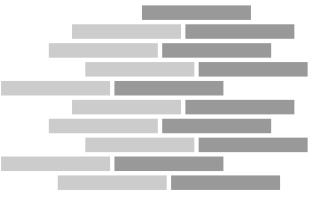

# In A Unique Format.

Neoflex Taipan Series is supplied in 1200 mm x 200 mm modular planks.

With five unique planks, designed to be laid at random, a truely sophisticated floor can be created that avoids repetition.

1200 mm

Constantinenter

Million Proposition

E. attended

200 mm

**Color** 488 DI05 TR06

Thickness 6 mm

Colors 488 DI23 TR20