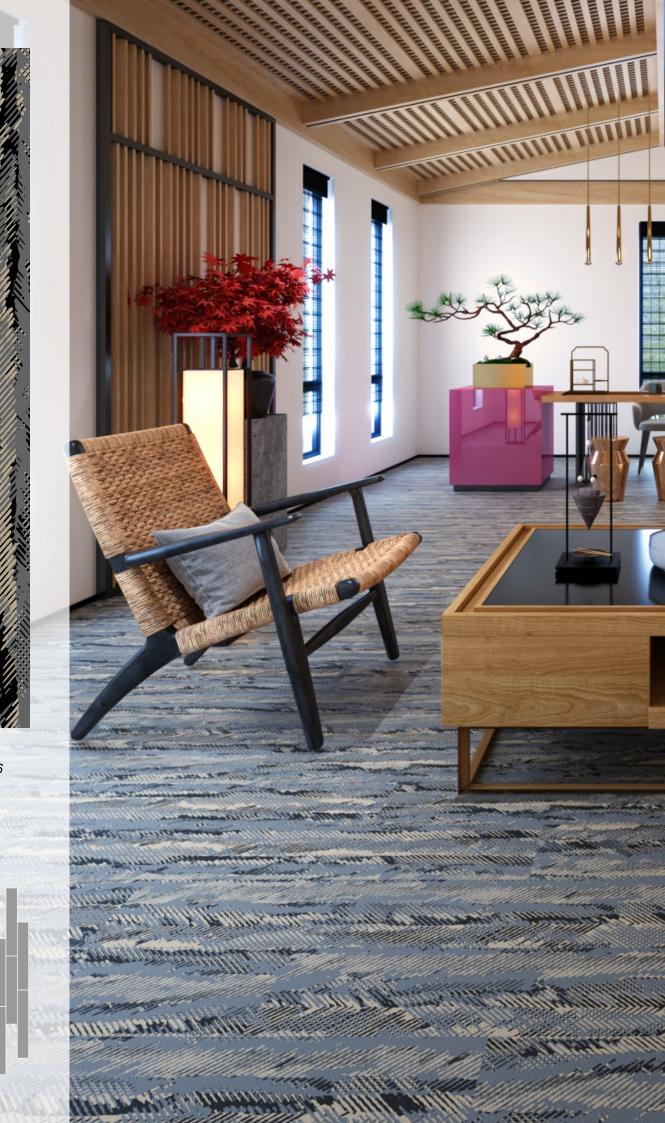

# **Inspired by Nature.**

Inspired by Australasia's large, fast moving snake, Neoflex Taipan Series showcases exquisite color combinations across its 44 colorways, giving the floor a unique presence that is both remarkable, and emotive.

# In A Unique Format.

Neoflex Taipan Series is supplied in 1200 mm x 200 mm modular planks.

With five unique planks, designed to be laid at random, a truely sophisticated floor can be created that avoids repetition.