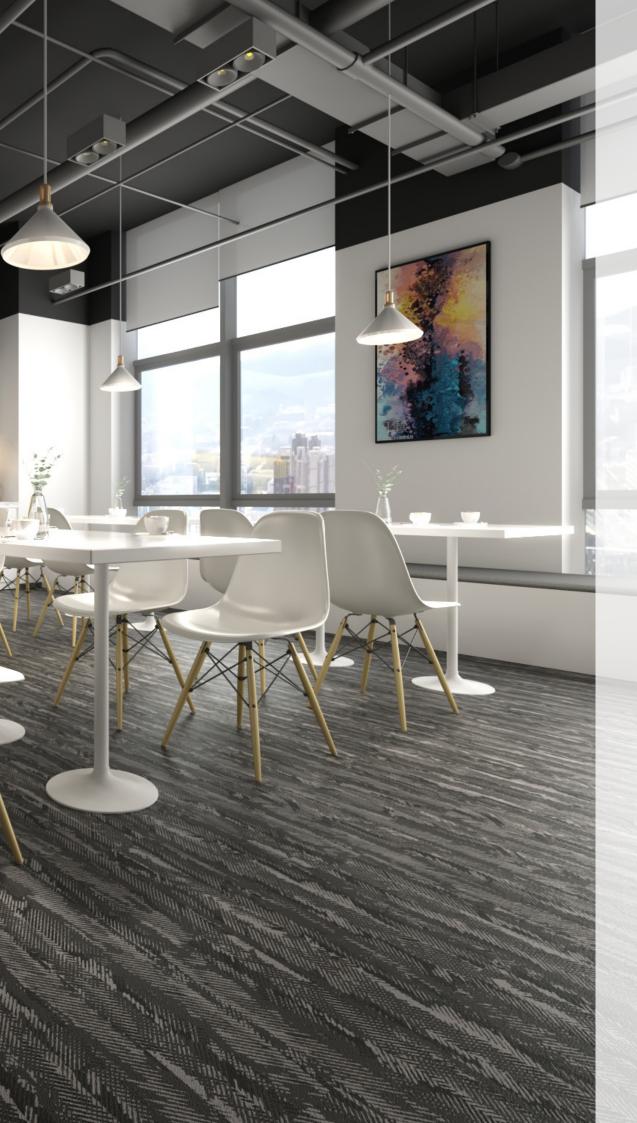

## Fit for Purpose.

Neoflex Taipan Series is purpose-built to be durable, comfortable, slip and indent resistant, as well functional.

It does not dent or crack when subjected to impacts and at the same time reduces ambient noise, step noise, reverberation, noise transfer and vibration transfer creating a pleasant and restful environment.

# In A Unique Format.

Neoflex Taipan Series is supplied in 1200 mm x 200 mm modular planks.

With five unique planks, designed to be laid at random, a truely sophisticated floor can be created that avoids repetition.

# **Standard Colors.**

Neoflex Taipan Series is available in a wide variety of standard colorways that utilize two pattern colors printed over a black EPDM rubber base.

The below color swatches are meant to give you a first impression of colors and materials. Experience has shown, however, that printed versions of colors cannot in all cases faithfully reproduce the color appearance of the originals. We therefore recommend that you consult your Neoflex partner on your preferred color choices, who will be happy to show you original samples and assist you.