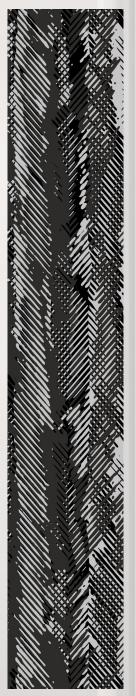

# **Inspired by Nature.**

Inspired by Australasia's large, fast moving snake, Neoflex Taipan Series showcases exquisite color combinations across its 44 colorways, giving the floor a unique presence that is both remarkable, and emotive.

**Color** 488 DI15 TR17

Thickness 2.5 mm

**Color** 488 DI16 TR11

**Thickness** 6 mm

Installation Herringbone

488 DI16 TR18

111

**Colors** 488 DI20 TR07