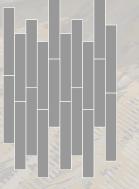

# In A Unique Format.

Neoflex Taipan Series is supplied in 1200 mm x 200 mm modular planks.

With five unique planks, designed to be laid at random, a truely sophisticated floor can be created that avoids repetition.

1200 mm

Constantinenter

Million Proposition

E. attended

200 mm

**Color** 488 DI05 TR06

Thickness 6 mm

Colors 488 DI23 TR20