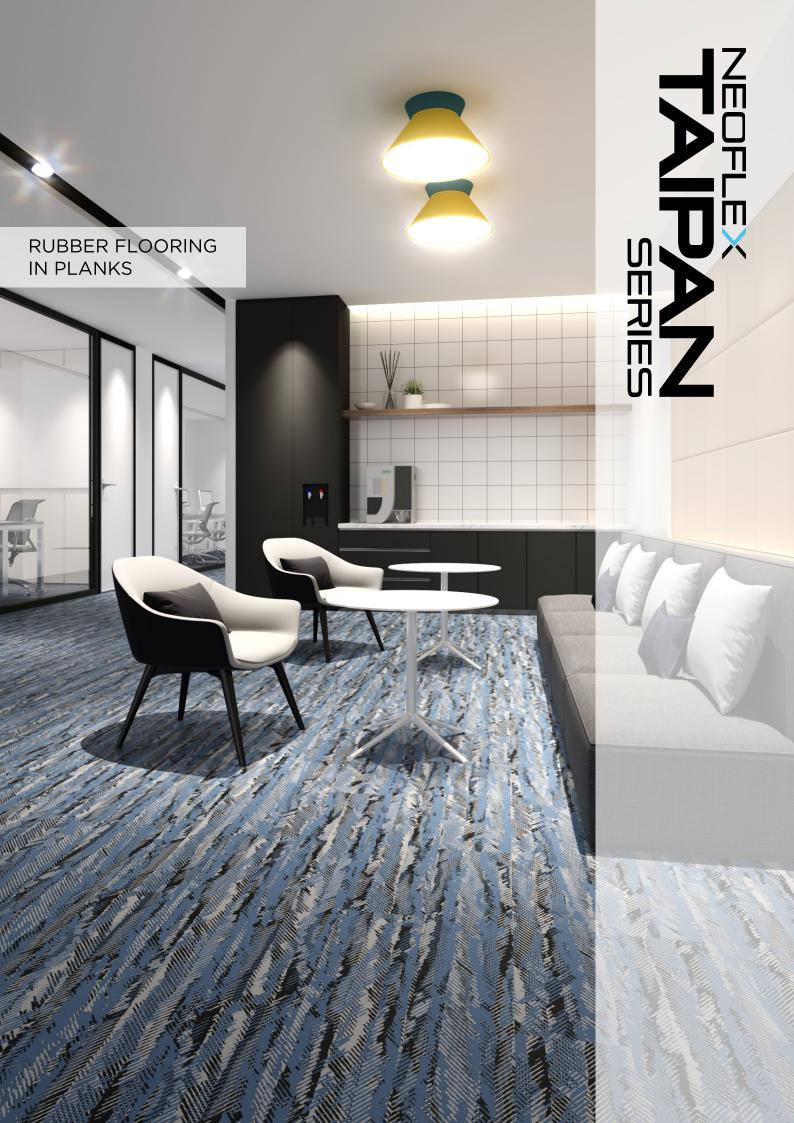

## **Neoflex Taipan Series.**

Neoflex<sup>™</sup> Taipan Series is a 100% EPDM rubber floor covering made of polymerically bound synthetic rubber, which incorporates an advanced polyurethane coating technology.

Designed for use in indoor commercial settings, it exhibits excellent physical properties of EPDM rubber floors such as user comfort, flexibility, durability, sound insulation and step noise reduction.

# **Inspired by Nature.**

Inspired by Australasia's large, fast moving snake, Neoflex Taipan Series showcases exquisite color combinations across its 44 colorways, giving the floor a unique presence that is both remarkable, and emotive.

# In A Unique Format.

Neoflex Taipan Series is supplied in 1200 mm x 200 mm modular planks.

With five unique planks, designed to be laid at random, a truely sophisticated floor can be created that avoids repetition.