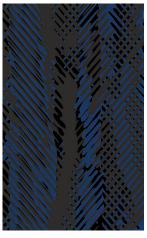

# **Inspired by Nature.**

Inspired by Australasia's large, fast moving snake, Neoflex Taipan Series showcases exquisite color combinations across its 44 colorways, giving the floor a unique presence that is both remarkable, and emotive.

Neoflex Rubber Flooring is globally recognized as a superior product of an ISO 9001 & ISO 14001 certified manufacturer of rubber flooring for 33 years.

**Color** 488 DI06 TR07

Thickness 6 mm

Color 488 DI05 TR20