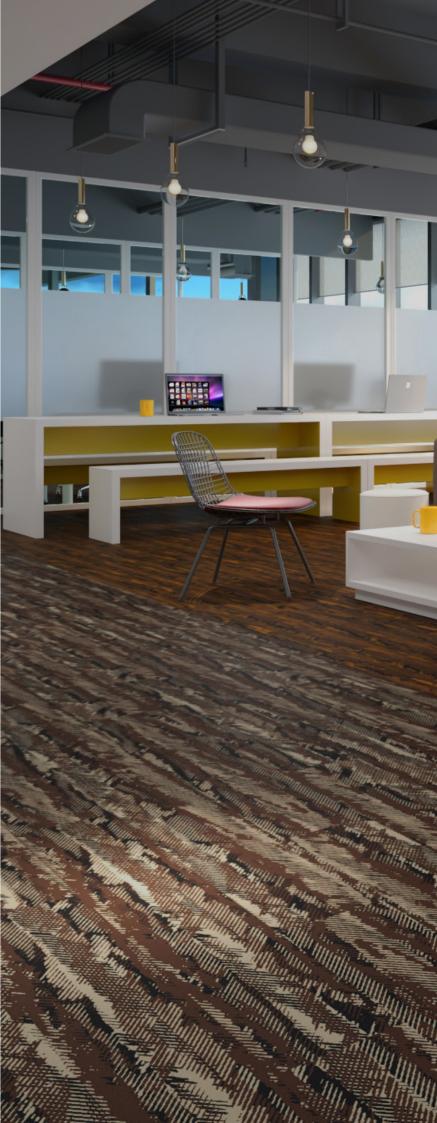

## **Neoflex Taipan Series.**

Neoflex<sup>™</sup> Taipan Series is a 100% EPDM rubber floor covering made of polymerically bound synthetic rubber, which incorporates an advanced polyurethane coating technology.

Designed for use in indoor commercial settings, it exhibits excellent physical properties of EPDM rubber floors such as user comfort, flexibility, durability, sound insulation and step noise reduction.

## Fit for Purpose.

Neoflex Taipan Series is purpose-built to be durable, comfortable, slip and indent resistant, as well functional.

It does not dent or crack when subjected to impacts and at the same time reduces ambient noise, step noise, reverberation, noise transfer and vibration transfer creating a pleasant and restful environment.