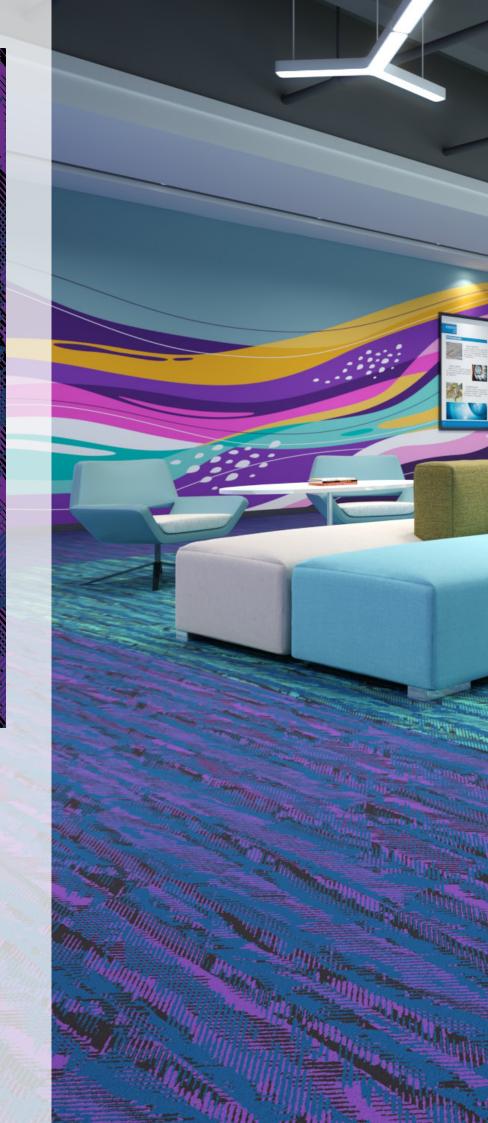

## **Neoflex Taipan Series.**

Neoflex<sup>™</sup> Taipan Series is a 100% EPDM rubber floor covering made of polymerically bound synthetic rubber, which incorporates an advanced polyurethane coating technology.

Designed for use in indoor commercial settings, it exhibits excellent physical properties of EPDM rubber floors such as user comfort, flexibility, durability, sound insulation and step noise reduction.

# **Inspired by Nature.**

Inspired by Australasia's large, fast moving snake, Neoflex Taipan Series showcases exquisite color combinations across its 44 colorways, giving the floor a unique presence that is both remarkable, and emotive.

# In A Unique Format.

Neoflex Taipan Series is supplied in 1200 mm x 200 mm modular planks.

With five unique planks, designed to be laid at random, a truely sophisticated floor can be created that avoids repetition.