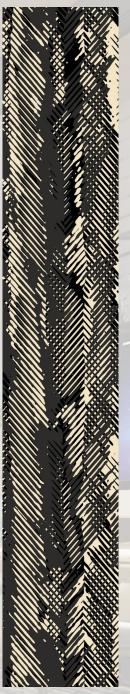

# **Standard Colors.**

Neoflex Taipan Series is available in a wide variety of standard colorways that utilize two pattern colors printed over a black EPDM rubber base.

The below color swatches are meant to give you a first impression of colors and materials. Experience has shown, however, that printed versions of colors cannot in all cases faithfully reproduce the color appearance of the originals. We therefore recommend that you consult your Neoflex partner on your preferred color choices, who will be happy to show you original samples and assist you.

# Random