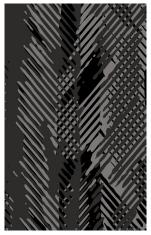

## Fit for Purpose.

Neoflex Taipan Series is purpose-built to be durable, comfortable, slip and indent resistant, as well functional.

It does not dent or crack when subjected to impacts and at the same time reduces ambient noise, step noise, reverberation, noise transfer and vibration transfer creating a pleasant and restful environment.

# In A Unique Format.

Neoflex Taipan Series is supplied in 1200 mm x 200 mm modular planks.

With five unique planks, designed to be laid at random, a truely sophisticated floor can be created that avoids repetition.