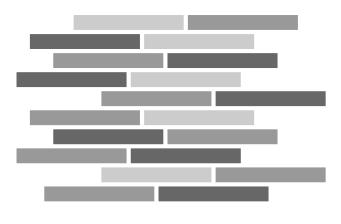

# **Inspired by Nature.**

Inspired by Australasia's large, fast moving snake, Neoflex Taipan Series showcases exquisite color combinations across its 44 colorways, giving the floor a unique presence that is both remarkable, and emotive.