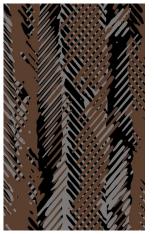

## Fit for Purpose.

Neoflex Taipan Series is purpose-built to be durable, comfortable, slip and indent resistant, as well functional.

It does not dent or crack when subjected to impacts and at the same time reduces ambient noise, step noise, reverberation, noise transfer and vibration transfer creating a pleasant and restful environment.