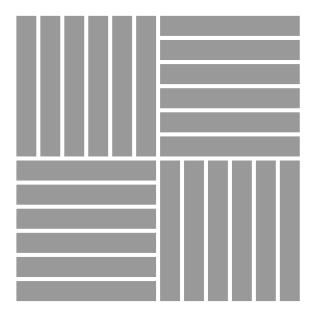

TR06



488 DI09 TR20



488 DI15 TR05



488 DI15 TR16



488 DI08 TR07



488 DI10 TR07



488 DI15 TR06



488 DI15 TR17



488 DI08 TR19



488 DI10 TR11



488 DI15 TR07



488 DI15 TR18



488 DI16 TR06



488 DI16 TR17



488 DI18 TR07



488 DI22 TR09



488 DI16 TR07



488 DI16 TR18



488 DI19 TR07



488 DI23 TR07



488 DI16 TR09



488 DI17 TR07



488 DI19 TR20



488 DI23 TR20



488 DI16 TR11



488 DI17 TR18



488 DI20 TR07



488 DI26 TR07

# Installation Options.

Neoflex Taipan Series Flooring can be installed in a variety of different ways. Different colors can be combined to great effect.

# Random



## 2-Color Random



2-Color Random



## **3-Color Random**



Herringbone



## 2-Color Random

## 2-Color Herringbone



## 2-Color Herringbone



## Checkerboard



#### 2-Color Checkerboard



## 2-Color Checkerboard



#### 2-Color Checkerboard



# **Technical Specifications.**

Neoflex Taipan Series is made of 100% synthetic EPDM rubber with a life expectancy of 10+ years backed by a 7-year limited warranty.

| Property                                  | Standard              | Result                          |
|-------------------------------------------|-----------------------|---------------------------------|
| Thickness                                 |                       | 2.5 mm, 6 mm                    |
| Dimensions                                |                       | 1200 mm x 200 mm                |
| Weight                                    |                       | ± 4.65 kg/sqm                   |
| Hardness