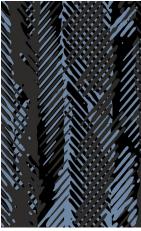

# In A Unique Format.

Neoflex Taipan Series is supplied in 1200 mm x 200 mm modular planks.

With five unique planks, designed to be laid at random, a truely sophisticated floor can be created that avoids repetition.

1200 mm

Constantinenter

Million Proposition

E. attended

200 mm

**Color** 488 DI05 TR06

Thickness 6 mm

Colors 488 DI23 TR20