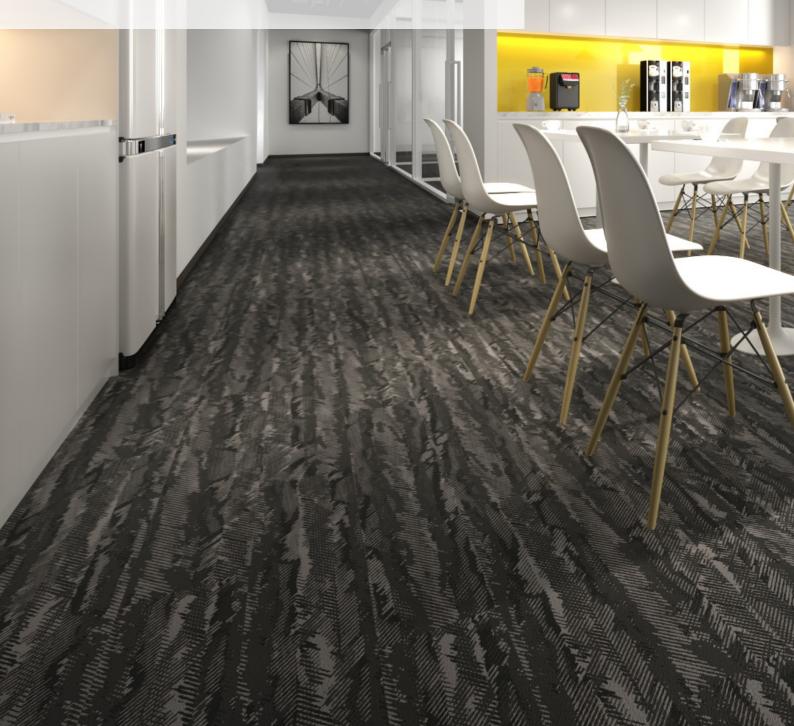

## Fit for Purpose.

Neoflex Taipan Series is purpose-built to be durable, comfortable, slip and indent resistant, as well functional.

It does not dent or crack when subjected to impacts and at the same time reduces ambient noise, step noise, reverberation, noise transfer and vibration transfer creating a pleasant and restful environment.

# In A Unique Format.

Neoflex Taipan Series is supplied in 1200 mm x 200 mm modular planks.

With five unique planks, designed to be laid at random, a truely sophisticated floor can be created that avoids repetition.

# **Standard Colors.**

Neoflex Taipan Series is available in a wide variety of standard colorways that utilize two pattern colors printed over a black EPDM rubber base.

The below color swatches are meant to give you a first impression of colors and materials. Experience has shown, however, that printed versions of colors cannot in all cases faithfully reproduce the color appearance of the originals. We therefore recommend that you consult your Neoflex partner on your preferred color choices, who will be happy to show you original samples and assist you.