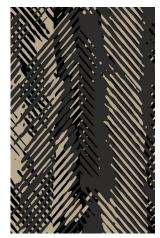

## Fit for Purpose.

Neoflex Taipan Series is purpose-built to be durable, comfortable, slip and indent resistant, as well functional.

It does not dent or crack when subjected to impacts and at the same time reduces ambient noise, step noise, reverberation, noise transfer and vibration transfer creating a pleasant and restful environment.

# In A Unique Format.

Neoflex Taipan Series is supplied in 1200 mm x 200 mm modular planks.

With five unique planks, designed to be laid at random, a truely sophisticated floor can be created that avoids repetition.