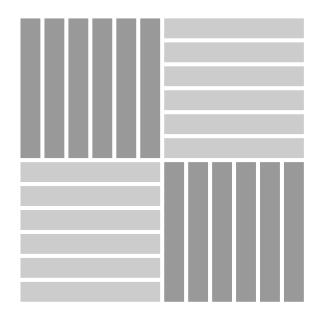

DI15 TR05



488 DI15 TR16



488 DI08 TR07



488 DI10 TR07



488 DI15 TR06



488 DI15 TR17



488 DI08 TR19



488 DI10 TR11



488 DI15 TR07



488 DI15 TR18



488 DI16 TR06



488 DI16 TR17



488 DI18 TR07



488 DI22 TR09



488 DI16 TR07



488 DI16 TR18



488 DI19 TR07



488 DI23 TR07



488 DI16 TR09



488 DI17 TR07



488 DI19 TR20



488 DI23 TR20



488 DI16 TR11



488 DI17 TR18



488 DI20 TR07



488 DI26 TR07

# Installation Options.

Neoflex Taipan Series Flooring can be installed in a variety of different ways. Different colors can be combined to great effect.

# Random



## 2-Color Random



2-Color Random



## **3-Color Random**



Herringbone



## 2-Color Random

## 2-Color Herringbone



## 2-Color Herringbone



## Checkerboard



#### 2-Color Checkerboard



## 2-Color Checkerboard



#### 2-Color Checkerboard



# **Technical Specifications.**

Neoflex Taipan Series is made of 100% synthetic EPDM rubber with a life expectancy of 10+ years backed by a 7-year limited warranty.

| Property                                  | Standard              | Result                          |
|-------------------------------------------|-----------------------|---------------------------------|
| Thickness                                 |                       | 2.5 mm, 6 mm                    |
| Dimensions                                |                       | 1200 mm x 200 mm                |
| Weight                                    |                       | ± 4.65 kg/sqm                   |
| Hardness                                  | ISO 7619-