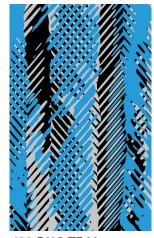

# **Inspired by Nature.**

Inspired by Australasia's large, fast moving snake, Neoflex Taipan Series showcases exquisite color combinations across its 44 colorways, giving the floor a unique presence that is both remarkable, and emotive.

# **Standard Colors.**

Neoflex Taipan Series is available in a wide variety of standard colorways that utilize two pattern colors printed over a black EPDM rubber base.

The below color swatches are meant to give you a first impression of colors and materials. Experience has shown, however, that printed versions of colors cannot in all cases faithfully reproduce the color appearance of the originals. We therefore recommend that you consult your Neoflex partner on your preferred color choices, who will be happy to show you original samples and assist you.