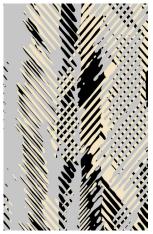

# **Inspired by Nature.**

Inspired by Australasia's large, fast moving snake, Neoflex Taipan Series showcases exquisite color combinations across its 44 colorways, giving the floor a unique presence that is both remarkable, and emotive.

**Color** 488 DI15 TR17

Thickness 2.5 mm

**Color** 488 DI16 TR11

**Thickness** 6 mm

Installation Herringbone

488 DI16 TR18

111

**Colors** 488 DI20 TR07