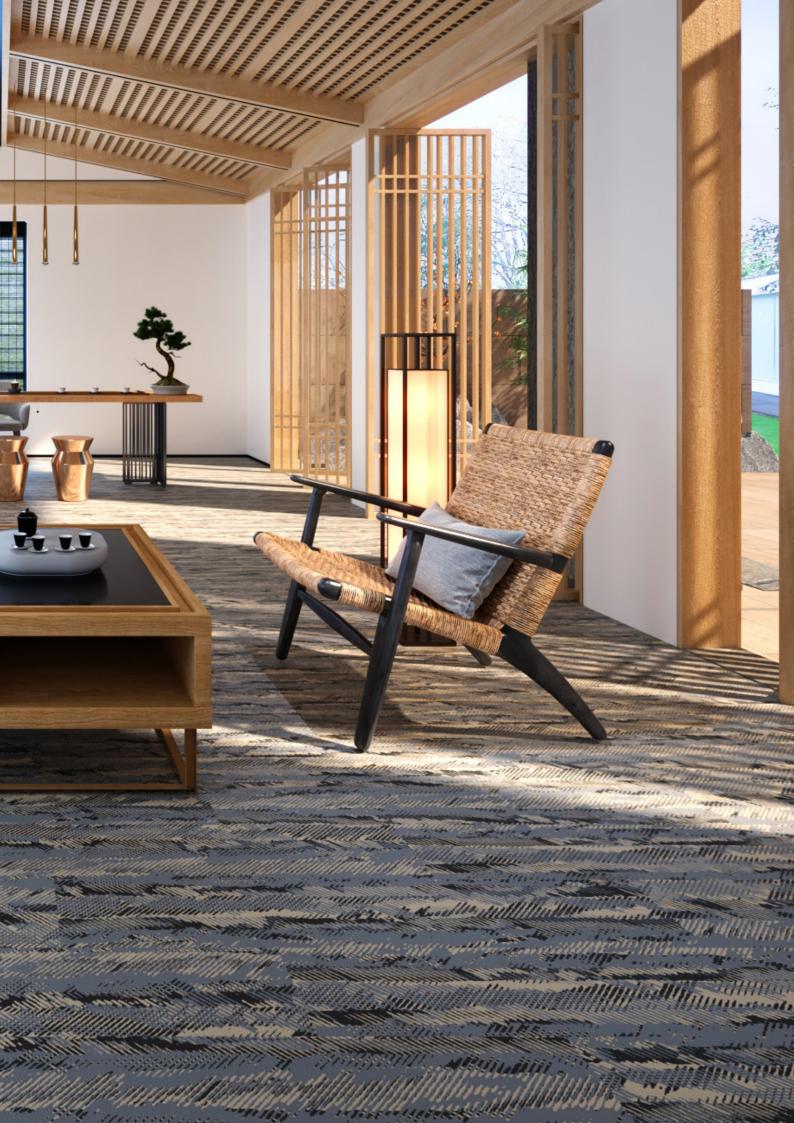

# **Inspired by Nature.**

Inspired by Australasia's large, fast moving snake, Neoflex Taipan Series showcases exquisite color combinations across its 44 colorways, giving the floor a unique presence that is both remarkable, and emotive.

# In A Unique Format.

Neoflex Taipan Series is supplied in 1200 mm x 200 mm modular planks.

With five unique planks, designed to be laid at random, a truely sophisticated floor can be created that avoids repetition.