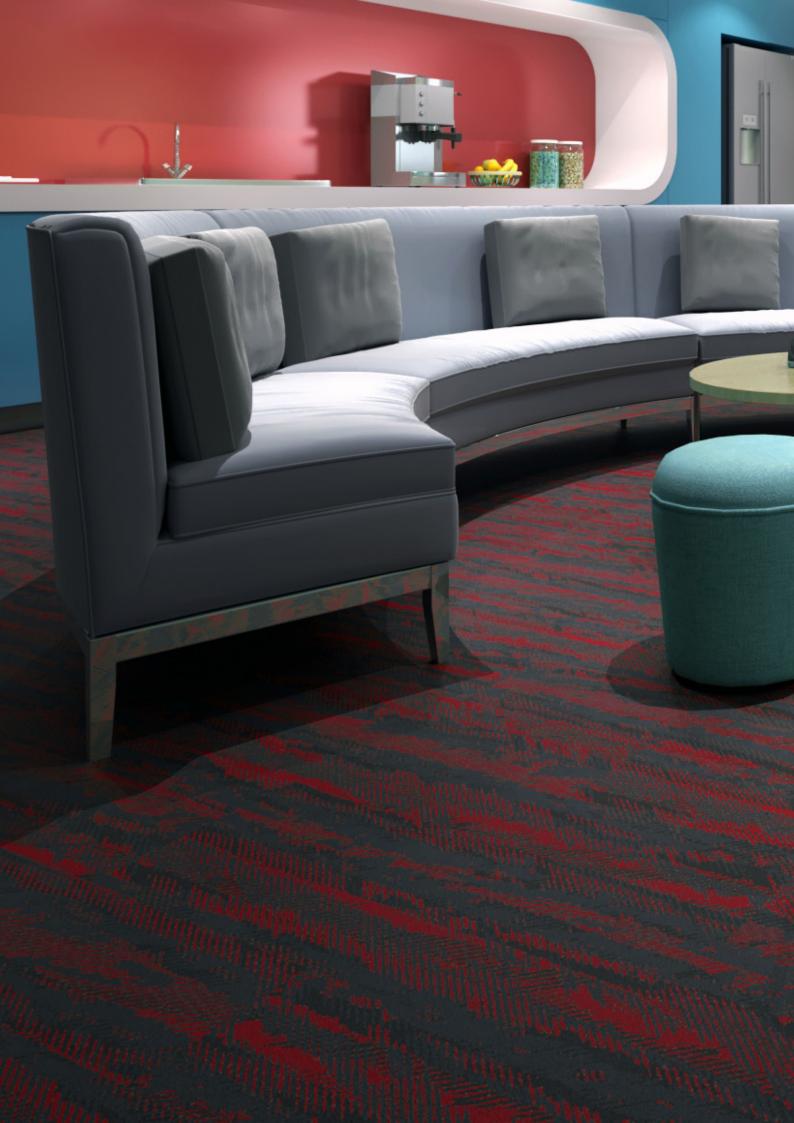

## Fit for Purpose.

Neoflex Taipan Series is purpose-built to be durable, comfortable, slip and indent resistant, as well functional.

It does not dent or crack when subjected to impacts and at the same time reduces ambient noise, step noise, reverberation, noise transfer and vibration transfer creating a pleasant and restful environment.

# Installation Options.

Neoflex Taipan Series Flooring can be installed in a variety of different ways. Different colors can be combined to great effect.