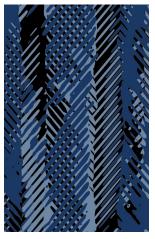

# **Standard Colors.**

Neoflex Taipan Series is available in a wide variety of standard colorways that utilize two pattern colors printed over a black EPDM rubber base.

The below color swatches are meant to give you a first impression of colors and materials. Experience has shown, however, that printed versions of colors cannot in all cases faithfully reproduce the color appearance of the originals. We therefore recommend that you consult your Neoflex partner on your preferred color choices, who will be happy to show you original samples and assist you.