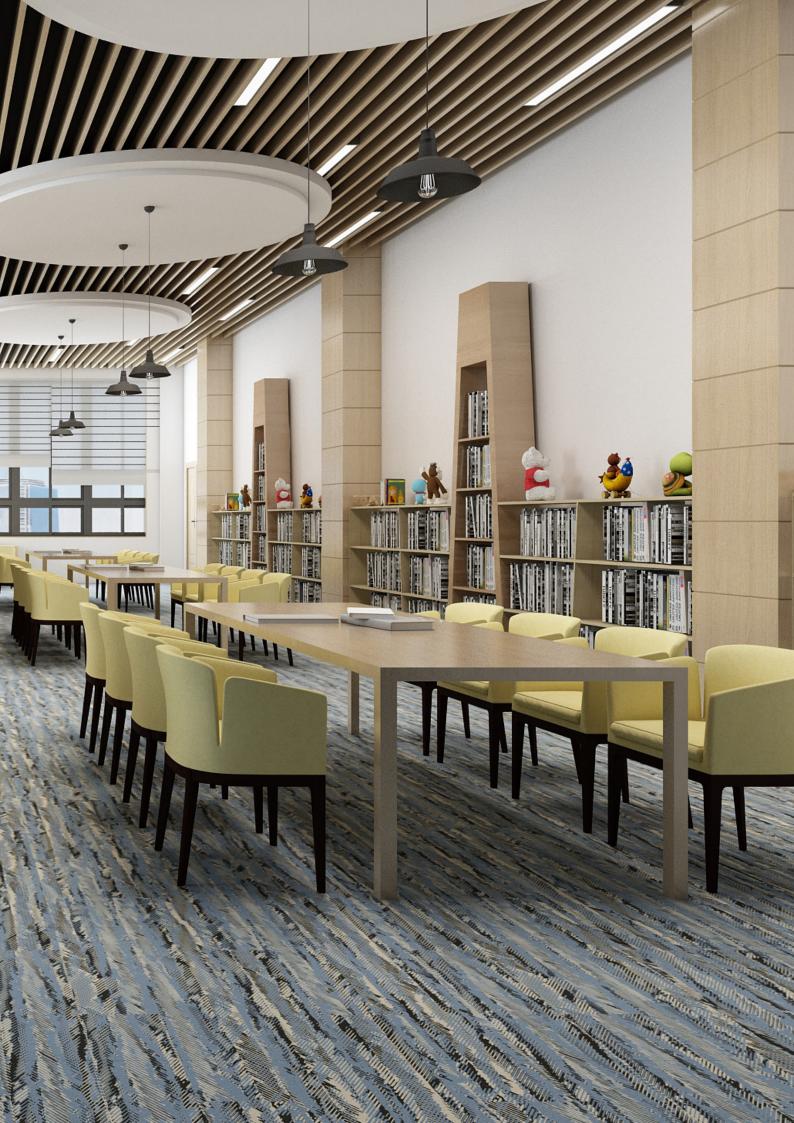

# Installation Options.

Neoflex Taipan Series Flooring can be installed in a variety of different ways. Different colors can be combined to great effect.